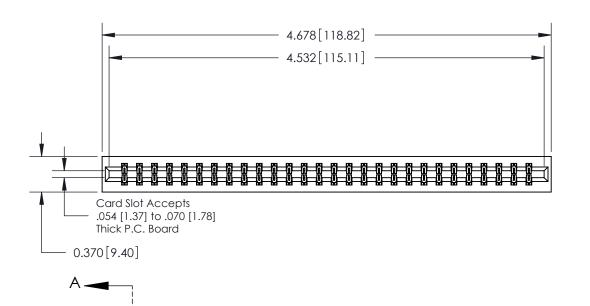

## **Contact Detail**

540-Wire Wrap .025 Sq.(0.64 Sq.) - Tail LG=.560(14.22)

.156 [3.96] Contact Spacing x .200 [5.08] Row Spacing

THIS IS A C.A.D. GENERATED DRAWING DO NOT MAKE MANUAL REVISIONS TO MASTER.

ISSUE NUMBER

ORIGINAL

**See Accompanying Page for: Contact Bend Details** 

837/887 Series High Temp Card Edge Connector Part Number: 837-056-540-201

YOUR CONNECTION TO QUALITY & SERVICE

**EDAC INC** TORONTO, ONTARIO CANADA