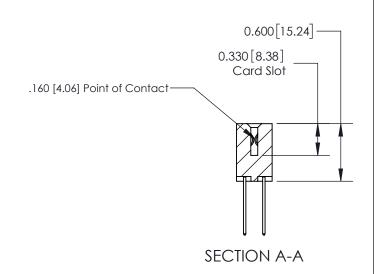

## **Contact Detail**

540-Wire Wrap .025 Sq.(0.64 Sq.) - Tail LG=.560(14.22)

.156 [3.96] Contact Spacing x .200 [5.08] Row Spacing

THIS IS A C.A.D. GENERATED DRAWING DO NOT MAKE MANUAL REVISIONS TO MASTER.

ISSUE NUMBER

ORIGINAL

**See Accompanying Page for: Contact Bend Details** 

837/887 Series High Temp Card Edge Connector Part Number: 837-056-540-201

YOUR CONNECTION TO QUALITY & SERVICE

**EDAC INC** TORONTO, ONTARIO CANADA