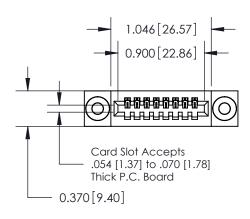

## **See Accompanying Pages for:**

- **Contact Bend Details**
- **Mounting Options**

.240 [6.10] Point of Contact-

YOUR CONNECTION TO QUALITY & SERVICE

842 ENG MASTER J.LEE DATE: OCT. 06/09 SHEET 1 OF 3

**SECTION A-A** 