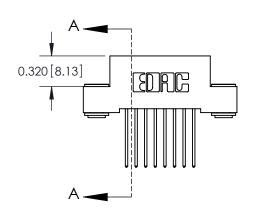

## **Mounting Option**

03-.116 (2.95) I.D. Floating Eyelets

## **Contact Detail**

540-Wire Wrap .025 Sq.(0.64 Sq.) - Tail LG=.570(14.48) .100 [2.54] Contact Spacing x .200 [5.08] Row Spacing





## **See Accompanying Pages for:**

- **Contact Bend Details**
- **Mounting Options**



.240 [6.10] Point of Contact-



YOUR CONNECTION TO QUALITY & SERVICE

842 ENG MASTER J.LEE DATE: OCT. 06/09 SHEET 1 OF 3

**SECTION A-A** 

842 Assembly

THIS IS A C.A.D. GENERATED DRAWING DO NOT MAKE MANUAL REVISIONS TO MASTER

ORIGINAL (1)



| 842/892 Series High Temp Card Edge Connector<br>Contact Bend Detail |                                                                                                  | ACAD REFERENCE NO. 842 ENG MASTER |             |                  |        |
|---------------------------------------------------------------------|--------------------------------------------------------------------------------------------------|-----------------------------------|--------