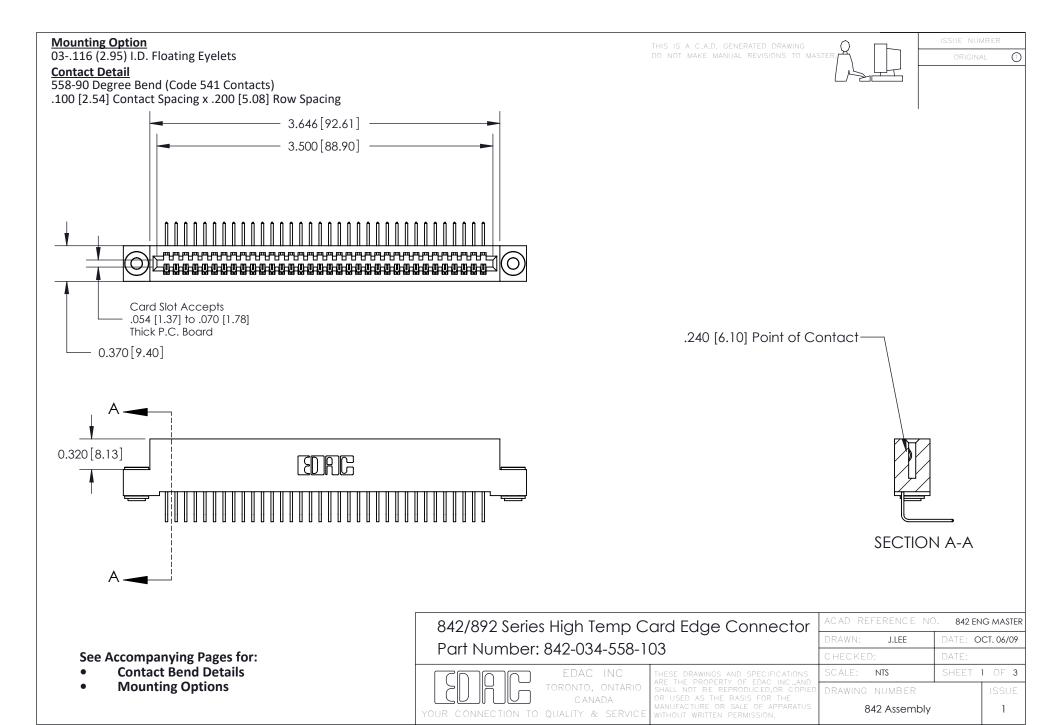

THIS IS A C.A.D. GENERATED DRAWING DO NOT MAKE MANUAL REVISIONS TO MASTER

ORIGINAL (1)



| 842/892 Series High Temp Card Edge Connector<br>Contact Bend Detail |                                                                                                  | ACAD REFERENCE NO. 842 ENG MASTER |             |                  |        |
|---------------------------------------------------------------------|--------------------------------------------------------------------------------------------------|-----------------------------------|-------------|------------------|--------|
|                                                                     |                                                                                                  | DRAWN:                            | J.