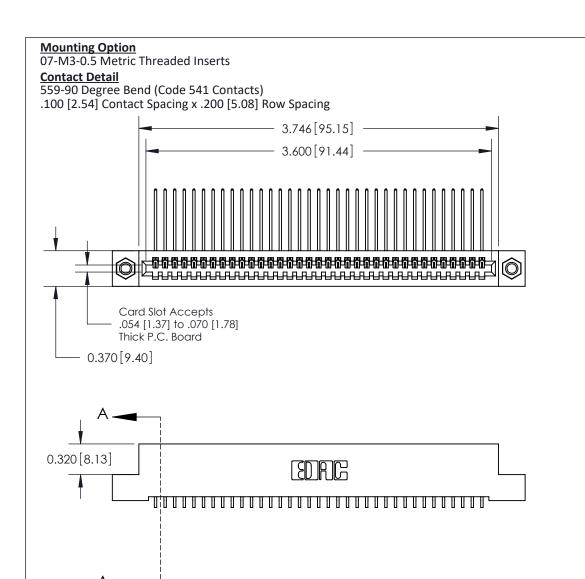

.240 [6.10] Point of Contact-

842/892 Series High Temp Card Edge Connector Part Number: 842-035-559-107

NTS

842 ENG MASTER J.LEE DATE: OCT. 06/09 SHEET 1 OF 3

SECTION A-A

YOUR CONNECTION TO QUALITY & SERVICE

842 Assembly

**See Accompanying Pages for:** 

- **Contact Bend Details**
- **Mounting Options**

THIS IS A C.A.D. GENERATED DRAWING DO NOT MAKE MANUAL REVISIONS TO MASTER

ORIGINAL (1)

| 842/892 Series High Temp Card Edge Connector<br>Contact Bend Detail |                                                                                                  | ACAD REFERENCE NO. 842 ENG MASTER |             |                  |        |
|---------------------------------------------------------------------|--------------------------------------------------------------------------------------------------|-----------------------------------|-------------|------------------|--------|
|                                                                     |                                                                                                  | DRAWN:                            | J.LEE       | DATE: OCT. 06/09 |        |
|                                                                     |                                                                                                  | CHECKED:                          |             | DATE:            |        |
| EDAC INC                                                            | THESE DRAWINGS AND SPECIFICATIONS ARE THE PROPERTY OF EDAC INCAND                                | SCALE:                            | NTS         | SHEET :          | 2 OF 3 |
| TORONTO, ONTARIO                                                    | SHALL NOT BE REPRODUCED, OR COPIED OR USED AS THE BASIS FOR THE MANUFACTURE OR SALE OF APPARATUS | DRAWING                           | NUMBER      |                  | ISSUE  |
| YOUR CONNECTION TO QUALITY & SERVICE                                |                                                                                                  | 8                                 | 42 Assembly |                  | 1      |