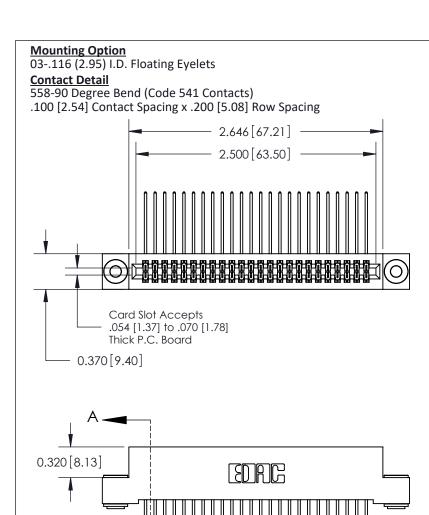

## **See Accompanying Pages for:**

- **Contact Bend Details**
- **Mounting Options**

842/892 Series High Temp Card Edge Connector Part Number: 842-048-558-203

| ACAD REFERENCE NO. 842 ENG MASTER |                  |  |  |
|-----------------------------------|------------------|--|--|
| DRAWN: J.LEE                      | DATE: OCT. 06/09 |  |  |
| CHECKED:                          | DATE:            |  |  |
| SCALE: NTS                        | SHEET 1 OF 3     |  |  |
| DRAWING NUMBER                    | ISSUE            |  |  |