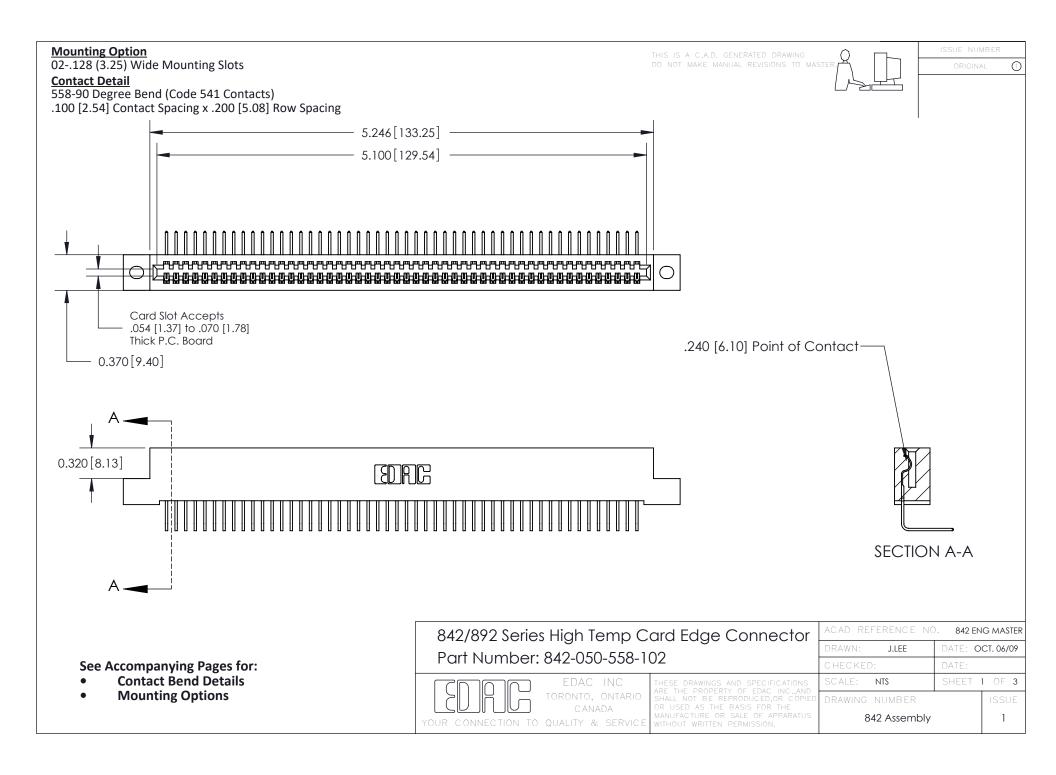

THIS IS A C.A.D. GENERATED DRAWING DO NOT MAKE MANUAL REVISIONS TO MASTER

ORIGINAL (1)



| 842/892 Series High Temp Card Edge Connector<br>Contact Bend Detail |                                                                                                  | ACAD REFERENCE NO. 842 ENG MASTER |             |                  |        |
|---------------------------------------------------------------------|--------------------------------------------------------------------------------------------------|-----------------------------------|-------------|------------------|--------|
|                                                                     |                                                                                                  | DRAWN:                            | J.