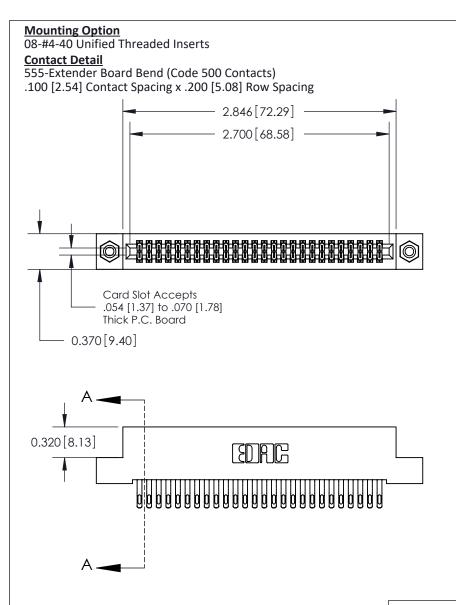

## **See Accompanying Pages for:**

- **Contact Bend Details**
- **Mounting Options**

THIS IS A C.A.D. GENERATED DRAWING DO NOT MAKE MANUAL REVISIONS TO MASTER

ORIGINAL (1)

| 842/892 Series High Temp Card Edge Connector<br>Contact Bend Detail |                                                                                                                                             | ACAD REFERENCE NO. 842 ENG MASTER |        |                         |        |
|---------------------------------------------------------------------|---------------------------------------------------------------------------------------------------------------------------------------------|-----------------------------------|--------|-------------------------|--------|
|                                                                     |                                                                                                                                             | DRAWN:                            | J.LEE  | DATE: <b>OCT. 06/09</b> |        |
|                                                                     |                                                                                                                                             | CHECKED:                          |        | DATE:                   |        |
| TORONTO, ONTARIO                                                    | THESE DRAWINGS AND SPECIFICATIONS<br>ARE THE PROPERTY OF EDAC INC.,AND<br>SHALL NOT BE REPRODUCED,OR COPIED<br>OR USED AS THE BASIS FOR THE | SCALE:                            | NTS    | SHEET :                 | 2 OF 3 |
|                                                                     |                                                                                                                                             | DRAWING                           | NUMBER |                         | ISSUE  |
| YOUR CONNECTION TO QUALITY & SERVICE                                | MANUFACTURE OR SALE OF APPARATUS WITHOUT WRITTEN PERMISSION.                                                                                | 842 Assembly                      |        |                         | 1      |

THIS IS A C.A.D. GENERATED DRAWING
DO NOT MAKE MANUAL REVISIONS TO MASTER

ISSUE NUMBER

ORIGINAL

1

| 842/892 Series High Temp Card Edge Con<br>Mounting Options   | DRAWN: J.LEE                 |         |        |  |  |
|--------------------------------------------------------------|------------------------------|---------|--------|--|--|
| EDAC INC THESE DRAWINGS AND SPI                              |                              | SHEET 3 | 3 OF 3 |  |  |
|                                                              | ED, OR COPIED DRAWING NUMBER |         | ISSUE  |  |  |
| YOUR CONNECTION TO QUALITY & SERVICE WITHOUT WRITTEN PERMISS |                              |         | 1      |  |  |