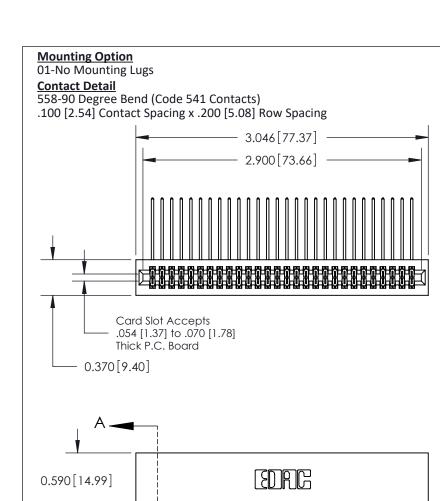

842 Assembly

THIS IS A C.A.D. GENERATED DRAWING DO NOT MAKE MANUAL REVISIONS TO MASTER

ORIGINAL (1)

| 842/892 Series High Temp Card Edge Connector<br>Contact Bend Detail |                                                                   | ACAD REFERENCE NO. 842 ENG MASTER |             |                         |        |
|---------------------------------------------------------------------|-------------------------------------------------------------------|-----------------------------------|-------------|-------------------------|--------|
|                                                                     |                                                                   | DRAWN:                            | J.LEE       | DATE: <b>OCT. 06/09</b> |        |
|                                                                     |                                                                   | CHECKED:                          |             | DATE:                   |        |
| EDAC INC                                                            | THESE DRAWINGS AND SPECIFICATIONS ARE THE PROPERTY OF EDAC INCAND | SCALE:                            | NTS         | SHEET :                 | 2 OF 3 |
| TORONTO, ONTARIO                                                    | SHALL NOT BE REPRODUCED, OR COPIED OR USED AS THE BASIS FOR THE   | DRAWING                           | NUMBER      |                         | ISSUE  |
| YOUR CONNECTION TO QUALITY & SERVICE                                | MANUFACTURE OR SALE OF APPARATUS WITHOUT WRITTEN PERMISSION.      | 8                                 | 42 Assembly |                         | 1      |