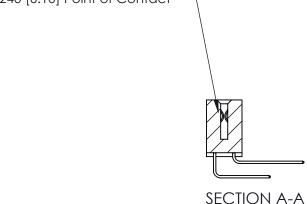

842 Assembly

THIS IS A C.A.D. GENERATED DRAWING DO NOT MAKE MANUAL REVISIONS TO MASTER

ORIGINAL (1)

| 842/892 Series High Temp Card Edge Connector<br>Contact Bend Detail |                                                                   | ACAD REFERENCE NO. 842 ENG MASTER |        |                         |        |
|---------------------------------------------------------------------|-------------------------------------------------------------------|-----------------------------------|--------|-------------------------|--------|
|                                                                     |                                                                   | DRAWN:                            | J.LEE  | DATE: <b>OCT. 06/09</b> |        |
|                                                                     |                                                                   | CHECKE                            | ):     | DATE:                   |        |
| EDAC INC                                                            | THESE DRAWINGS AND SPECIFICATIONS ARE THE PROPERTY OF EDAC INCAND | SCALE:                            | NTS    | SHEET :                 | 2 OF 3 |
| TORONTO, ONTARIO                                                    | SHALL NOT BE REPRODUCED, OR COPIED OR USED AS THE BASIS FOR THE   | DRAWING                           | NUMBER |                         | ISSUE  |
| YOUR CONNECTION TO QUALITY & SERVICE                                | MANUFACTURE OR SALE OF APPARATUS WITHOUT WRITTEN PERMISSION.      | 842 Assembly                      |        |                         | 1      |

.240 [6.10] Point of Contact-