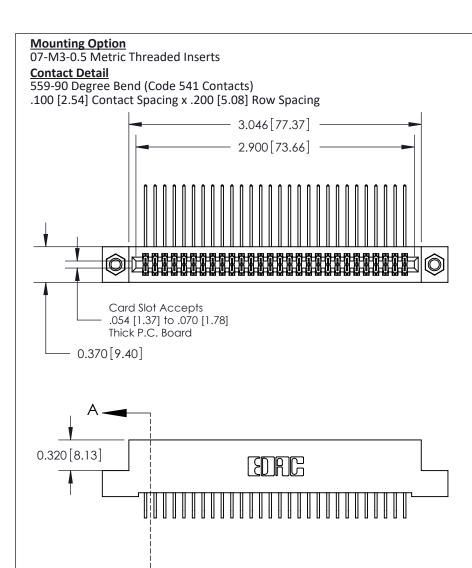

## **See Accompanying Pages for:**

- **Contact Bend Details**
- **Mounting Options**

842/892 Series High Temp Card Edge Connector Part Number: 842-056-559-207

| ACAD REFERENCE NO. 842 ENG MASTER |                  |  |
|-----------------------------------|------------------|--|
| DRAWN: J.LEE                      | DATE: OCT. 06/09 |  |
| CHECKED:                          | DATE:            |  |
| SCALE: NTS                        | SHEET 1 OF 3     |  |
| DRAWING NUMBER                    | ISSUE            |  |

842 Assembly

THIS IS A C.A.D. GENERATED DRAWING DO NOT MAKE MANUAL REVISIONS TO MASTER

ORIGINAL (1)

| 842/892 Series High Temp Card Edge Connector<br>Contact Bend Detail |                                                                   | ACAD REFERENCE NO. 842 ENG MASTER |        |                         |        |
|---------------------------------------------------------------------|-------------------------------------------------------------------|-----------------------------------|--------|-------------------------|--------|
|                                                                     |                                                                   | DRAWN:                            | J.LEE  | DATE: <b>OCT. 06/09</b> |        |
|                                                                     |                                                                   | CHECKE                            | ):     | DATE:                   |        |
| EDAC INC                                                            | THESE DRAWINGS AND SPECIFICATIONS ARE THE PROPERTY OF EDAC INCAND | SCALE:                            | NTS    | SHEET :                 | 2 OF 3 |
| TORONTO, ONTARIO                                                    | SHALL NOT BE REPRODUCED, OR COPIED OR USED AS THE BASIS FOR THE   | DRAWING                           | NUMBER |                         | ISSUE  |
| YOUR CONNECTION TO QUALITY & SERVICE                                | MANUFACTURE OR SALE OF APPARATUS WITHOUT WRITTEN PERMISSION.      | 842 Assembly                      |        |                         | 1      |

.240 [6.10] Point of Contact-