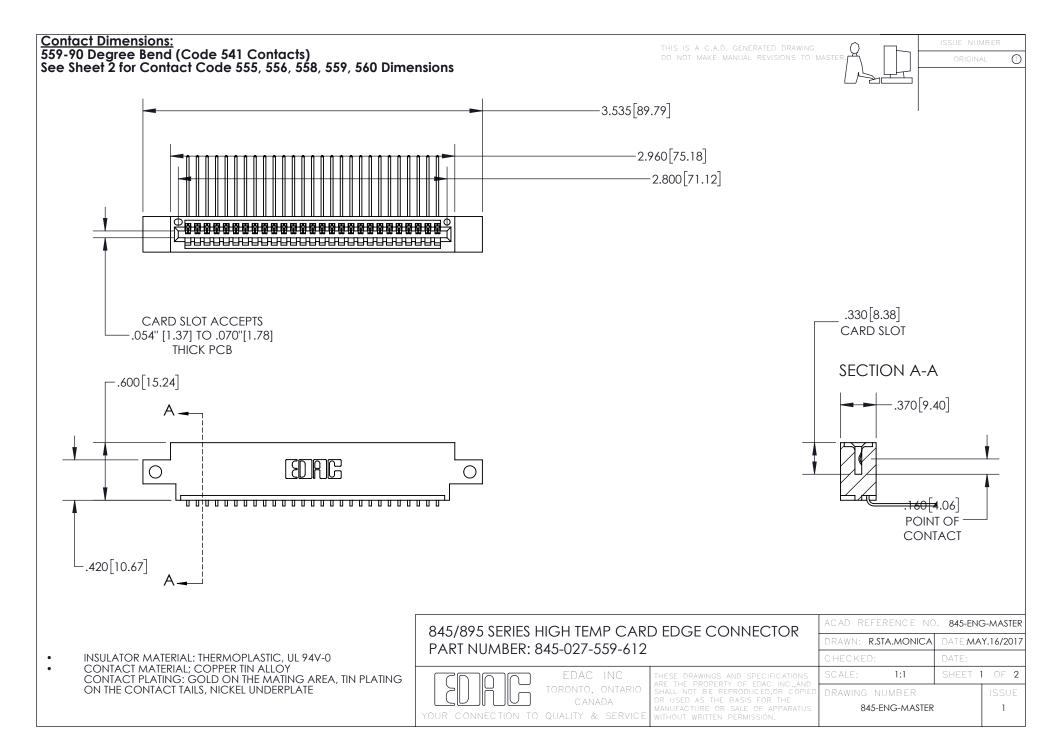

- INSULATOR MATERIAL: THERMOPLASTIC POLYESTER, UL 94V-0 DAP MATERIAL AVAILABLE UPON REQUEST
- CONTACT MATERIAL; COPPER ALLOY

CONTACT PLATING: GOLD ON THE MATING AREA, TIN PLATING ON THE CONTACT TAILS, NICKEL UNDERPLATE