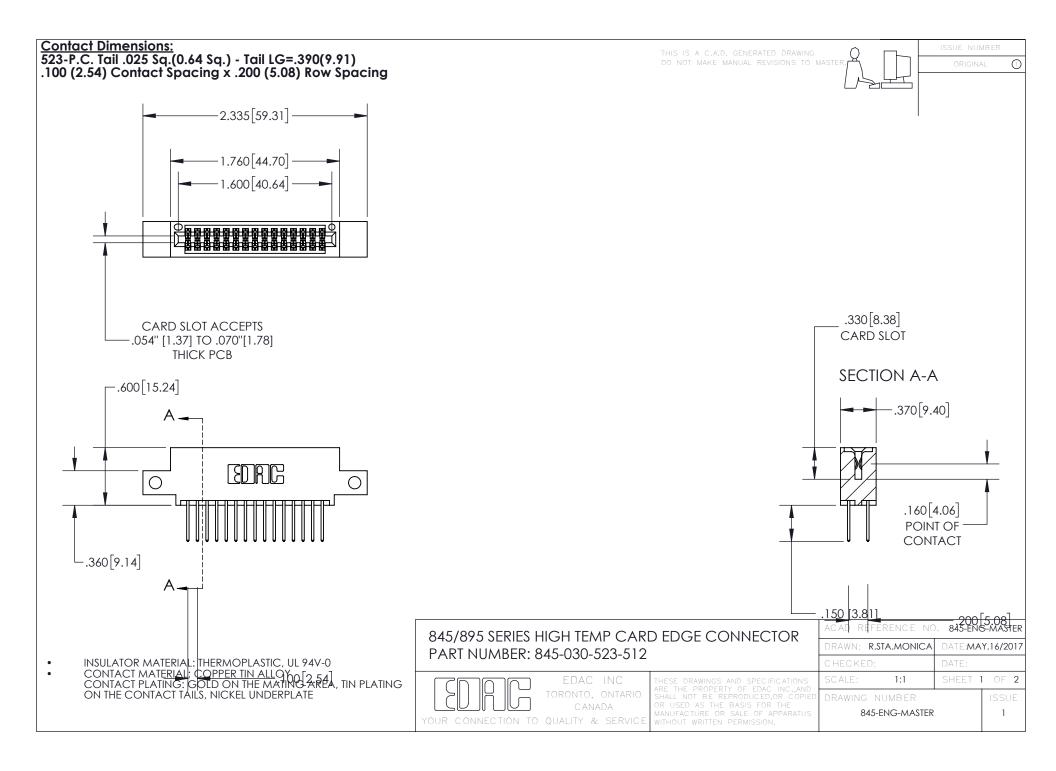

INSULATOR MATERIAL: THERMOPLASTIC POLYESTER, UL 94V-0

DAP MATERIAL AVAILABLE UPON REQUEST

**Contact Code 558** 

CONTACT MATERIAL; COPPER ALLOY CONTACT PLATING: GOLD ON THE MATING AREA, TIN PLATING ON THE CONTACT TAILS, NICKEL UNDERPLATE

## 845/895 SERIES HIGH TEMP CARD EDGE CONNECTOR CONTACT CODE 555,556,558,559,560 DIMENSIONS

YOUR CONNECTION TO QUALITY & SERVICE

Contact Code 559

|   | ACAD REFERENCE NO. 845-ENG-MASTER |                  |
|---|-----------------------------------|------------------|
|   | DRAWN: R.STA.MONICA               | DATE:MAY.16/2017 |
|   | CHECKED:                          | DATE:            |
|   | SCALE: 1:1                        | SHEET 2 OF 2     |
| D | DRAWING NUMBER                    | ISSUE            |

Contact Code 560

845-ENG-MASTER