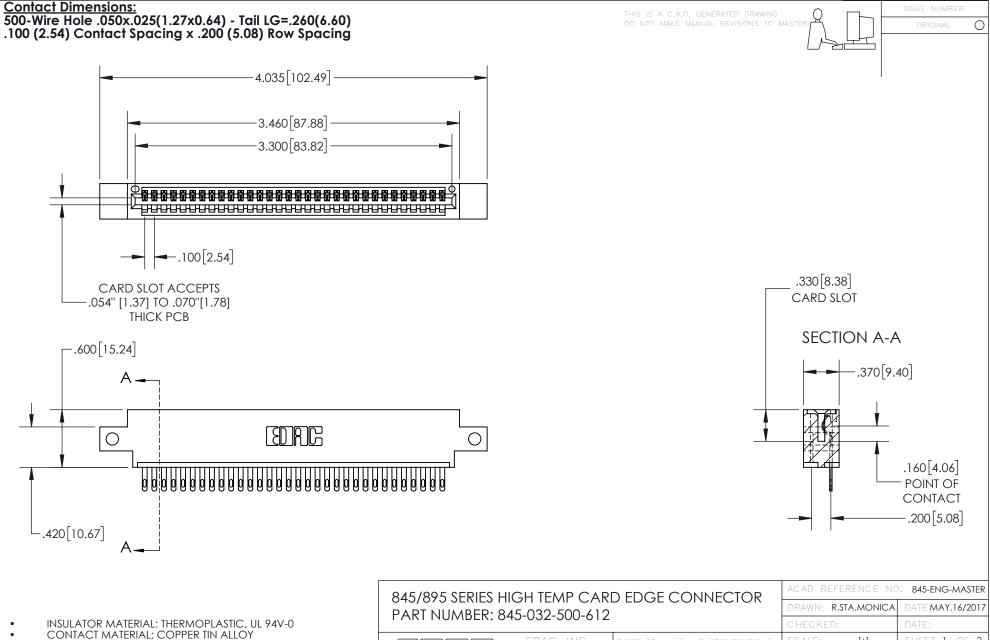

## 845/895 SERIES HIGH TEMP CARD EDGE CONNECTOR CONTACT CODE 555,556,558,559,560 DIMENSIONS

YOUR CONNECTION TO QUALITY & SERVICE

Contact Code 559

|   | ACAD REFERENCE NO. 845-ENG-MASTER |                  |  |
|---|-----------------------------------|------------------|--|
|   | DRAWN: R.STA.MONICA               | DATE:MAY.16/2017 |  |
|   | CHECKED:                          | DATE:            |  |
|   | SCALE: 1:1                        | SHEET 2 OF 2     |  |
| D | DRAWING NUMBER                    | ISSUE            |  |