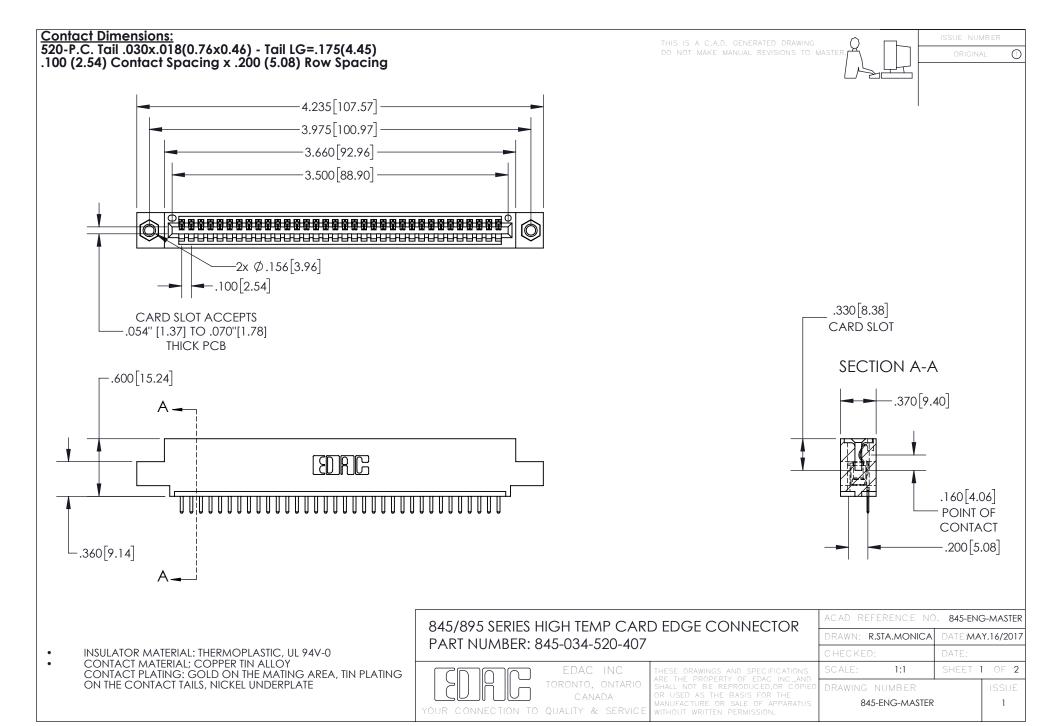

## 845/895 SERIES HIGH TEMP CARD EDGE CONNECTOR CONTACT CODE 555,556,558,559,560 DIMENSIONS

YOUR CONNECTION TO QUALITY & SERVICE

Contact Code 559

|   | ACAD REFERENCE NO. 845-ENG-MASTER |                  |  |
|---|-----------------------------------|------------------|--|
|   | DRAWN: R.STA.MONICA               | DATE:MAY.16/2017 |  |
|   | CHECKED:                          | DATE:            |  |
|   | SCALE: 1:1                        | SHEET 2 OF 2     |  |
| D | DRAWING NUMBER                    | ISSUE            |  |