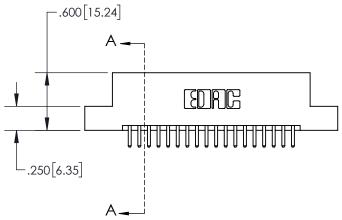

| .330[8.38]<br>CARD SLOT |                                                  |
|-------------------------|--------------------------------------------------|
| SECTION A-A             |                                                  |
| .370[9.4                | .160[4.06]<br>- POINT OF<br>CONTACT<br>200[5.08] |