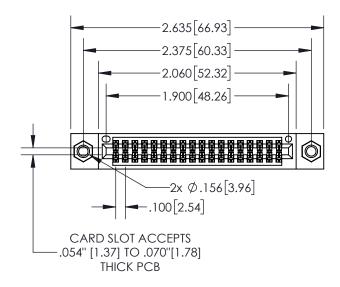

**Contact Dimensions:** 520-P.C. Tail .030x.018(0.76x0.46) - Tail LG=.175(4.45) .100 (2.54) Contact Spacing x .200 (5.08) Row Spacing

845/895 SERIES HIGH TEMP CARD EDGE CONNECTOR PART NUMBER: 845-036-520-207