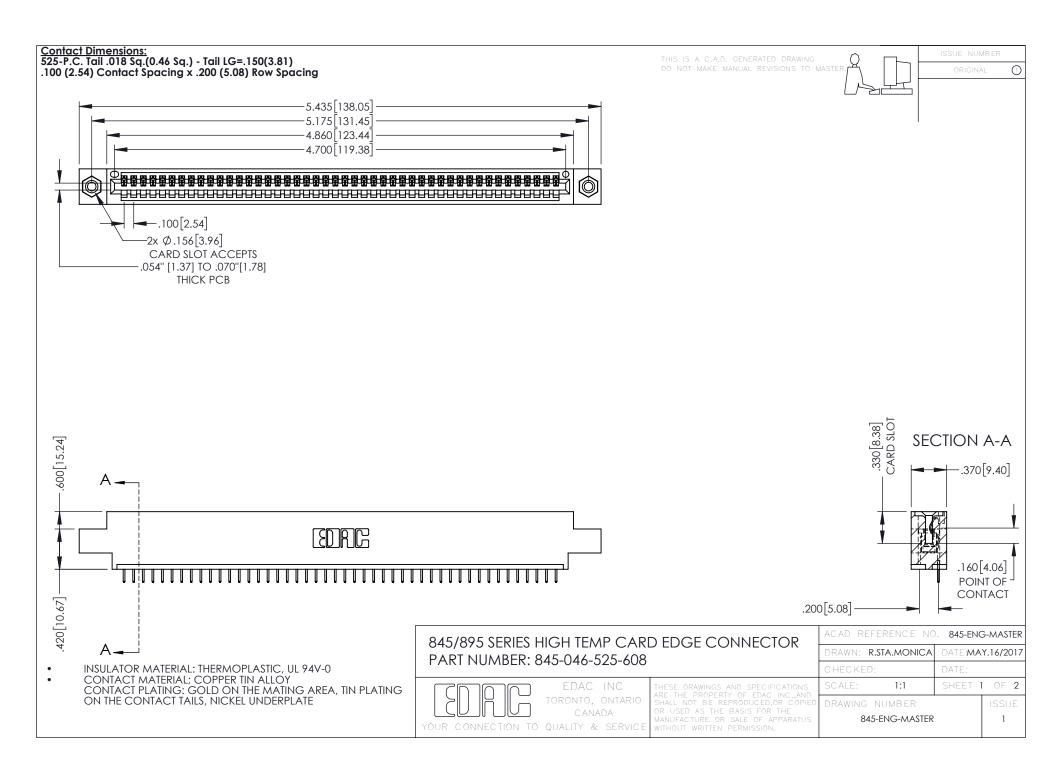

- INSULATOR MATERIAL: THERMOPLASTIC POLYESTER, UL 94V-0 DAP MATERIAL AVAILABLE UPON REQUEST
- CONTACT MATERIAL; COPPER ALLOY

**Contact Code 558** 

CONTACT PLATING: GOLD ON THE MATING AREA, TIN PLATING ON THE CONTACT TAILS, NICKEL UNDERPLATE

## 845/895 SERIES HIGH TEMP CARD EDGE CONNECTOR CONTACT CODE 555,556,558,559,560 DIMENSIONS

YOUR CONNECTION TO QUALITY & SERVICE

Contact Code 559

|   | ACAD REFERENCE NO   | . 845-ENG-MASTER |
|---|---------------------|------------------|
|   | DRAWN: R.STA.MONICA | DATE:MAY.16/2017 |
|   | CHECKED:            | DATE:            |
|   | SCALE: 1:1          | SHEET 2 OF 2     |
| D | DRAWING NUMBER      | ISSUE            |

Contact Code 560

845-ENG-MASTER