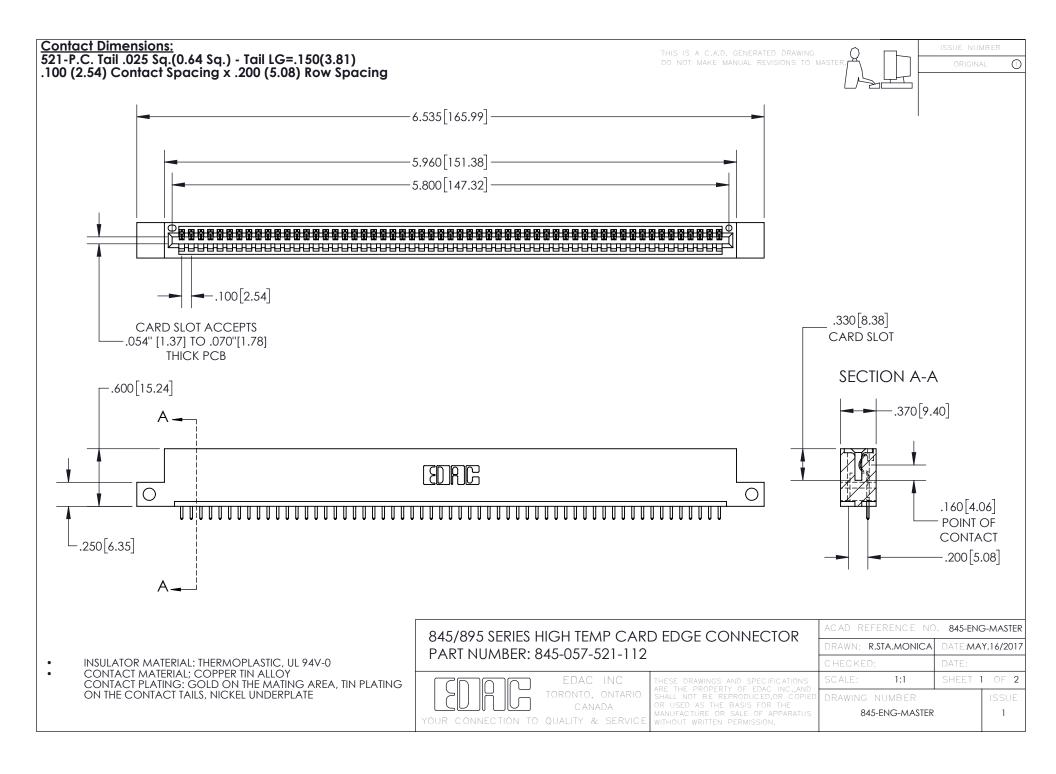

INSULATOR MATERIAL: THERMOPLASTIC POLYESTER, UL 94V-0 DAP MATERIAL AVAILABLE UPON REQUEST

**Contact Code 558** 

CONTACT MATERIAL; COPPER ALLOY CONTACT PLATING: GOLD ON THE MATING AREA, TIN PLATING ON THE CONTACT TAILS, NICKEL UNDERPLATE

## 845/895 SERIES HIGH TEMP CARD EDGE CONNECTOR CONTACT CODE 555,556,558,559,560 DIMENSIONS

YOUR CONNECTION TO QUALITY & SERVICE

Contact Code 559

|   | ACAD REFERENCE NO. 845-ENG-MASTER |                  |  |
|---|-----------------------------------|------------------|--|
|   | DRAWN: R.STA.MONICA               | DATE:MAY.16/2017 |  |
|   | CHECKED:                          | DATE:            |  |
|   | SCALE: 1:1                        | SHEET 2 OF 2     |  |
| D | DRAWING NUMBER                    | ISSUE            |  |

Contact Code 560