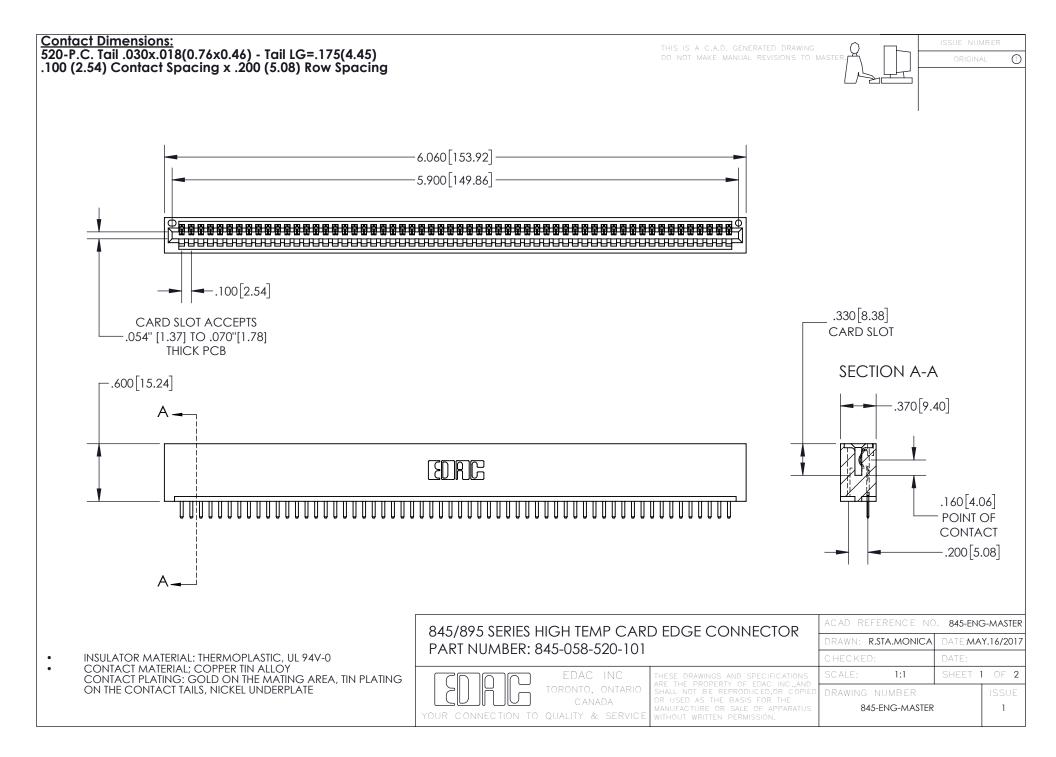

## 845/895 SERIES HIGH TEMP CARD EDGE CONNECTOR CONTACT CODE 555,556,558,559,560 DIMENSIONS

YOUR CONNECTION TO QUALITY & SERVICE

Contact Code 559

|   | ACAD REFERENCE NO. 845-ENG-MASTER |                          |
|---|-----------------------------------|--------------------------|
|   | DRAWN: R.STA.MONICA               | DATE: <b>MAY.16/2017</b> |
|   | CHECKED:                          | DATE:                    |
|   | SCALE: 1:1                        | SHEET 2 OF 2             |
| D | DRAWING NUMBER                    | ISSUE                    |