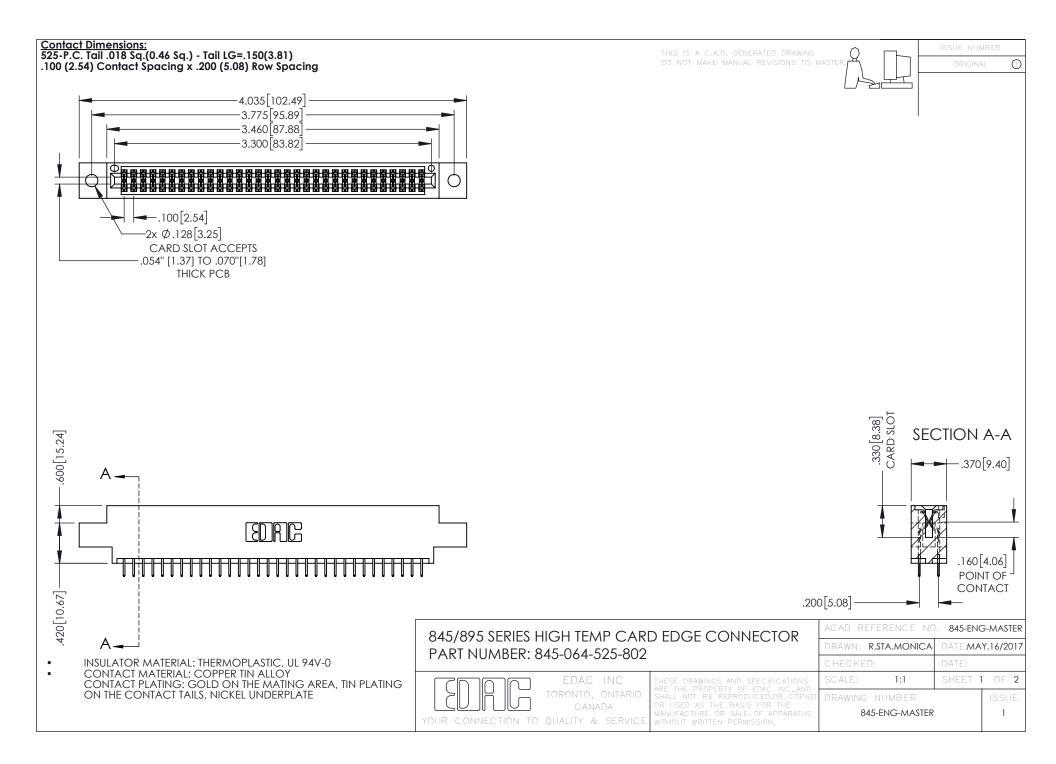

- INSULATOR MATERIAL: THERMOPLASTIC POLYESTER, UL 94V-0 DAP MATERIAL AVAILABLE UPON REQUEST
- CONTACT MATERIAL; COPPER ALLOY

**Contact Code 558** 

CONTACT PLATING: GOLD ON THE MATING AREA, TIN PLATING ON THE CONTACT TAILS, NICKEL UNDERPLATE

## 845/895 SERIES HIGH TEMP CARD EDGE CONNECTOR CONTACT CODE 555,556,558,559,560 DIMENSIONS

YOUR CONNECTION TO QUALITY & SERVICE

Contact Code 559

|   | ACAD REFERENCE NO   | . 845-ENG-MASTER |
|---|---------------------|------------------|
|   | DRAWN: R.STA.MONICA | DATE:MAY.16/2017 |
|   | CHECKED:            | DATE:            |
|   | SCALE: 1:1          | SHEET 2 OF 2     |
| D | DRAWING NUMBER      | ISSUE            |

Contact Code 560

845-ENG-MASTER