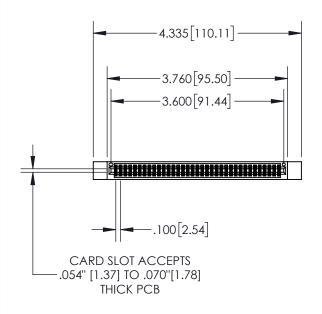

| 845/89 | SERIES HIGH TEMP CARD EDGE CONNECTOR |
|--------|--------------------------------------|
| PART N | MBER: 845-070-541-812                |

| ACAD REFERENCE NO. 845-ENG-MASTER |                  |       |  |
|-----------------------------------|------------------|-------|--|
| DRAWN: R.STA.MONICA               | DATE:MAY.16/2017 |       |  |
| CHECKED:                          | DATE:            |       |  |
| SCALE: 1:2                        | SHEET 1          | OF 2  |  |
| DRAWING NUMBER                    |                  | ISSUE |  |
| 845-ENG-MASTER                    |                  | 1     |  |