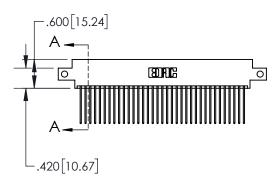

1

| .330[8.38]<br>CARD SLOT           |  |  |  |  |
|-----------------------------------|--|--|--|--|
| .370[9.40]                        |  |  |  |  |
| SECTION A-A                       |  |  |  |  |
| .160[4.06]<br>POINT OF<br>CONTACT |  |  |  |  |
|                                   |  |  |  |  |