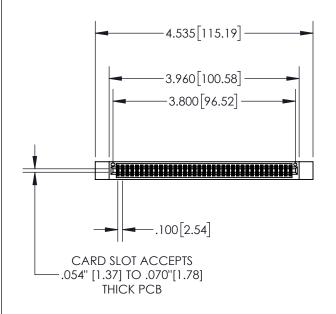

| 845/895 SERIES HIGH TEMP CARD EDGE CONNECTOR PART NUMBER: 845-074-540-212 |
|---------------------------------------------------------------------------|
|                                                                           |