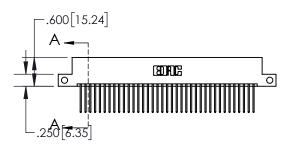

| 845/895 SERIES HIGH TEMP CARD EDGE CONNECTOR PART NUMBER: 845-074-540-212 |
|---------------------------------------------------------------------------|
|                                                                           |