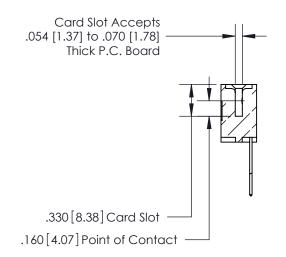

**Contact Code 560** 

INSULATOR MATERIAL: THERMOPLASTIC POLYESTER, UL 94V-0 CONTACT MATERIAL; COPPER, NICKEL, TIN ALLOY CA-725 CONTACT PLATING: GOLD ON THE MATING AREA, TIN-LEAD ON THE CONTACT TAILS, NICKEL UNDERPLATE

**Contact Code 558** 

## 846/896 SERIES HIGH TEMP CARD EDGE CONNECTOR CONTACT CODE 555,556,558,559,560 DIMENSIONS

.150 [3.81]

YOUR CONNECTION TO QUALITY & SERVICE

**Contact Code 559** 

**EDAC INC** TORONTO, ONTARIO CANADA

THESE DRAWINGS AND SPECIFICATIONS ARE THE PROPERTY OF EDAC INC.,AND SHALL NOT BE REPRODUCED, OR COPIED OR USED AS THE BASIS FOR THE MANUFACTURE OR SALE OF APPARATUS WITHOUT WRITTEN PERMISSION.