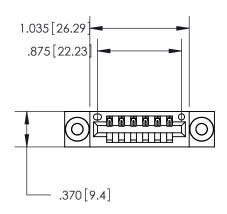

<u>Contact Dimensions:</u> 540-Wire Wrap .025 Sq. (0.64 Sq.) - Tail LG. =.560 (14.22) .125 (3.18) Contact Spacing x .250 (6.35) Row Spacing

INSULATOR MATERIAL: THERMOPLASTIC POLYESTER, UL 94V-0 CONTACT MATERIAL; COPPER, NICKEL, TIN ALLOY CA-725 CONTACT PLATING: GOLD ON THE MATING AREA, TIN-LEAD

ON THE CONTACT TAILS, NICKEL UNDERPLATE

THIS IS A C.A.D. GENERATED DRAWING DO NOT MAKE MANUAL REVISIONS TO MASTER.

ACAD DEFEDENCE NO

| 846/896 SERIES HIGH TEMP CARD EDGE CONNECTOR |
|----------------------------------------------|
| PART NUMBER: 846-006-540-103                 |