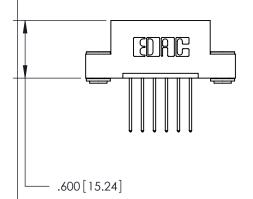

OAZ ENIO NACTED

THIS IS A C.A.D. GENERATED DRAWING DO NOT MAKE MANUAL REVISIONS TO MASTER.

ISSUE NUMBER

.165[4.19]

.375 [9.54]

ORIGINAL

1

.060 [1.52] .125(3.18) to .210(5.33) **Outside Tails** .125(3.18) to .210(5.33) **Outside Tails** 