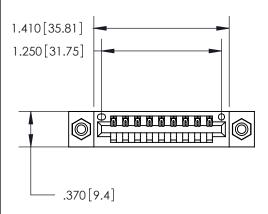

Contact Dimensions: 526-P.C. Tail .018 Sq. (0.46 Sq.) - Tail LG. =.350 (8.89) .125 (3.18) Contact Spacing x .250 (6.35) Row Spacing

INSULATOR MATERIAL: THERMOPLASTIC POLYESTER, UL 94V-0 CONTACT MATERIAL; COPPER, NICKEL, TIN ALLOY CA-725 CONTACT PLATING: GOLD ON THE MATING AREA, TIN-LEAD

ON THE CONTACT TAILS, NICKEL UNDERPLATE

THIS IS A C.A.D. GENERATED DRAWING DO NOT MAKE MANUAL REVISIONS TO MASTER.

ISSUE NUMBER ORIGINAL

ACAD REFERENCE NO

846/896 SERIES HIGH TEMP CARD EDGE CONNECTOR PART NUMBER: 846-009-526-608

**EDAC INC** TORONTO, ONTARIO CANADA

THESE DRAWINGS AND SPECIFICATIONS ARE THE PROPERTY OF EDAC INC.,AND SHALL NOT BE REPRODUCED, OR COPIED OR USED AS THE BASIS FOR THE MANUFACTURE OR SALE OF APPARATUS WITHOUT WRITTEN PERMISSION.