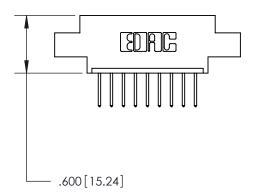

846-FNG-MASTER

THIS IS A C.A.D. GENERATED DRAWING DO NOT MAKE MANUAL REVISIONS TO MASTER.

ISSUE NUMBER

.165[4.19]

.375 [9.54]

ORIGINAL

1

.060 [1.52] .125(3.18) to .210(5.33) **Outside Tails** .125(3.18) to .210(5.33) **Outside Tails** 