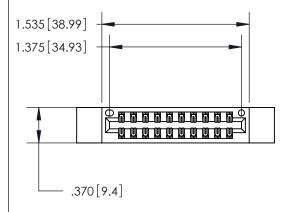

846/896 SERIES HIGH TEMP CARD EDGE CONNECTOR PART NUMBER: 846-020-556-812

YOUR CONNECTION TO QUALITY & SERVICE

**EDAC INC** TORONTO, ONTARIO CANADA

THESE DRAWINGS AND SPECIFICATIONS ARE THE PROPERTY OF EDAC INC., AND SHALL NOT BE REPRODUCED, OR COPIED OR USED AS THE BASIS FOR THE MANUFACTURE OR SALE OF APPARATUS WITHOUT WRITTEN PERMISSION.

<u>Contact Dimensions:</u> 556-Extender Board Bend (Code 520 Contacts) See Sheet 2 for Contact Code 555, 556, 558, 559, 560 Dimensions

THIS IS A C.A.D. GENERATED DRAWING DO NOT MAKE MANUAL REVISIONS TO MASTER.

| ACAD REFERENCE NO. | 846-ENG-MASTER   |
|--------------------|------------------|
| DRAWN: J.LEE       | DATE: APR. 22/09 |
| CHECKED:           | DATE:            |
| SCALE: 1:1         | SHEET 1 OF 2     |
| DRAWING NUMBER     | ISSUE            |
| 846-ENG-MASTER     | 1                |