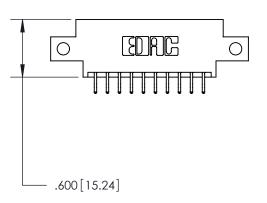

**Contact Code 560** 

INSULATOR MATERIAL: THERMOPLASTIC POLYESTER, UL 94V-0 CONTACT MATERIAL; COPPER, NICKEL, TIN ALLOY CA-725 CONTACT PLATING: GOLD ON THE MATING AREA, TIN-LEAD ON THE CONTACT TAILS, NICKEL UNDERPLATE

**Contact Code 558** 

## 846/896 SERIES HIGH TEMP CARD EDGE CONNECTOR CONTACT CODE 555,556,558,559,560 DIMENSIONS

.150 [3.81]

YOUR CONNECTION TO QUALITY & SERVICE

**Contact Code 559** 

**EDAC INC** TORONTO, ONTARIO CANADA

THESE DRAWINGS AND SPECIFICATIONS ARE THE PROPERTY OF EDAC INC.,AND SHALL NOT BE REPRODUCED, OR COPIED OR USED AS THE BASIS FOR THE MANUFACTURE OR SALE OF APPARATUS WITHOUT WRITTEN PERMISSION.