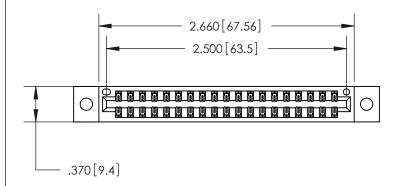

Card Slot Accepts

ISSUE NUMBER

ORIGINAL

.600 [15.24]

INSULATOR MATERIAL: THERMOPLASTIC POLYESTER, UL 94V-0 CONTACT MATERIAL; COPPER, NICKEL, TIN ALLOY CA-725

CONTACT PLATING: GOLD ON THE MATING AREA, TIN-LEAD

ON THE CONTACT TAILS, NICKEL UNDERPLATE

846/896 SERIES HIGH TEMP CARD EDGE CONNECTOR PART NUMBER: 846-038-521-802

YOUR CONNECTION TO QUALITY & SERVICE

**EDAC INC** TORONTO, ONTARIO CANADA

THESE DRAWINGS AND SPECIFICATIONS ARE THE PROPERTY OF EDAC INC., AND SHALL NOT BE REPRODUCED, OR COPIED OR USED AS THE BASIS FOR THE MANUFACTURE OR SALE OF APPARATUS WITHOUT WRITTEN PERMISSION.