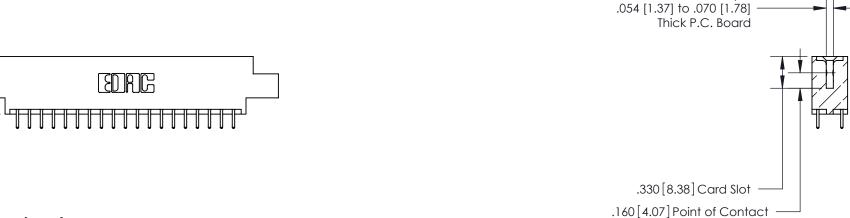

THIS IS A C.A.D. GENERATED DRAWING DO NOT MAKE MANUAL REVISIONS TO MASTER.

ISSUE NUMBER

.165[4.19]

.375 [9.54]

ORIGINAL

1

.060 [1.52] .125(3.18) to .210(5.33) **Outside Tails** .125(3.18) to .210(5.33) **Outside Tails** 

**Contact Code 560** 

INSULATOR MATERIAL: THERMOPLASTIC POLYESTER, UL 94V-0 CONTACT MATERIAL; COPPER, NICKEL, TIN ALLOY CA-725 CONTACT PLATING: GOLD ON THE MATING AREA, TIN-LEAD ON THE CONTACT TAILS, NICKEL UNDERPLATE