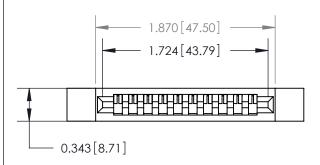

## **Contact Detail**

Wire Hole .087x.013(2.21x0.33) - Tail LG=.282(7.16) .156 [3.96] Contact Spacing x .200 [5.08] Row Spacing

**See Accompanying Page for:** 

**Contact Bend Details** 

**SECTION A-A** 

.095 [2.41] Point of Contact (Measured from bottom of Card Slot) Card Slot Accepts .054 [1.37] to .070 [1.78] Thick P.C. Board