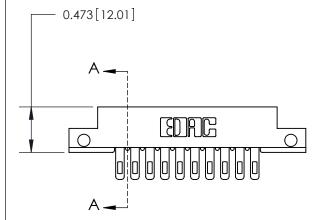

## **Mounting Option**

.128 (3.25) Dia. Side Mounting Holes

## **Contact Detail**

Wire Hole .087x.013(2.21x0.33) - Tail LG=.282(7.16) .156 [3.96] Contact Spacing x .200 [5.08] Row Spacing





**See Accompanying Page for:** 

**Contact Bend Details** 



**SECTION A-A** 

.095 [2.41] Point of Contact (Measured from bottom of Card Slot) Card Slot Accepts .054 [1.37] to .070 [1.78] Thick P.C. Board

| 807/857 Series High Temp Card Edge Connector |
|----------------------------------------------|
| Part Number: 857-010-405-112                 |

YOUR CONNECTION TO QUALITY & SERVICE

| DRAWN: J.LEE   | DATE: AUG. 11/09 |
|----------------|------------------|
| CHECKED:       | DATE:            |
| SCALE: NTS     | SHEET 1 OF 2     |
| DRAWING NUMBER | ISSUE            |
| 807 Assembly   | 1                |

807 ENG MASTER