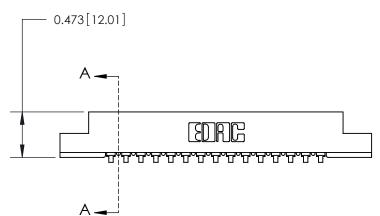

## **Contact Detail**

90 Degree Bend (Code 541 Contacts)

.156 [3.96] Contact Spacing x .200 [5.08] Row Spacing

**SECTION A-A** 

.175 [4.45] Point of Contact (Measured from bottom of Card Slot)

**See Accompanying Page for:** 