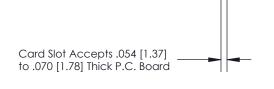

## **Contact Detail**

90 Degree Bend (Code 541 Contacts)

.156 [3.96] Contact Spacing x .200 [5.08] Row Spacing

**SECTION A-A** 

.175 [4.45] Point of Contact (Measured from bottom of Card Slot)

**See Accompanying Page for:** 