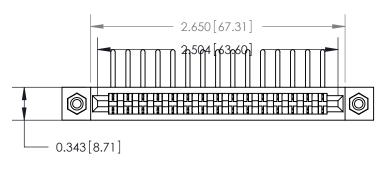

**Mounting Option** 

#4-40 Unified Threaded Inserts

## **Contact Detail**

90 Degree Bend (Code 541 Contacts)

.156 [3.96] Contact Spacing x .200 [5.08] Row Spacing

**SECTION A-A** 

.175 [4.45] Point of Contact (Measured from bottom of Card Slot)

**See Accompanying Page for:** 