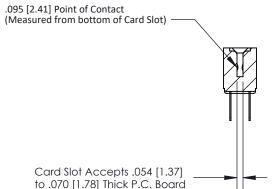

## **Contact Detail**

Wire Hole .087x.013(2.21x0.33) - Tail LG .282(7.16)

.156 [3.96] Contact Spacing x .200 [5.08] Row Spacing

**See Accompanying Page for:** 

**Contact Bend Details** 

1

**SECTION A-A** 

| 807/857 Series High Temp Card Edge Connector |
|----------------------------------------------|
| Part Number: 857-016-400-204                 |