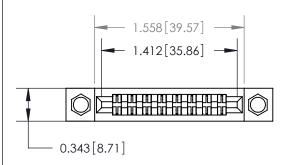

## **Mounting Option**

.156 (3.96) Dia. Mounting Holes

## **Contact Detail**

Wire Hole .087x.013(2.21x0.33) - Tail LG .282(7.16)

.156 [3.96] Contact Spacing x .200 [5.08] Row Spacing





**See Accompanying Page for:** 

**Contact Bend Details** 



1

**SECTION A-A** 



| 807/857 Series High Temp Card Edge Connector |
|----------------------------------------------|
| Part Number: 857-016-400-204                 |

YOUR CONNECTION TO QUALITY & SERVICE

| ACAD REFERENCE NO | . 807 ENG MASTER |
|-------------------|------------------|
| DRAWN: J.LEE      | DATE: AUG. 11/09 |
| CHECKED:          | DATE:            |
| SCALE: NTS        | SHEET 1 OF 2     |
| DRAWING NUMBER    | ISSUE            |

807 Assembly