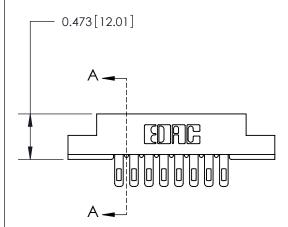

## **Contact Detail**

Wire Hole .087x.013(2.21x0.33) - Tail LG .282(7.16)

.156 [3.96] Contact Spacing x .200 [5.08] Row Spacing

**See Accompanying Page for:** 

**Contact Bend Details** 

1

**SECTION A-A** 

| 807/857 Series High Temp Card Edge Connector |
|----------------------------------------------|
| Part Number: 857-016-400-204                 |