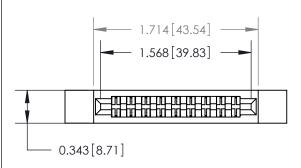

## **Contact Detail**

Wire Hole .087x.013(2.21x0.33) - Tail LG .282(7.16) .156 [3.96] Contact Spacing x .200 [5.08] Row Spacing

**See Accompanying Page for:** 

**Contact Bend Details** 

**SECTION A-A** 

.095 [2.41] Point of Contact (Measured from bottom of Card Slot) Card Slot Accepts .054 [1.37] to .070 [1.78] Thick P.C. Board