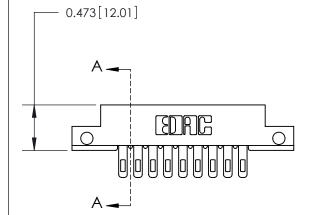

## **Mounting Option**

.128 (3.25) Dia. Side Mounting Holes

## **Contact Detail**

Wire Hole .087x.013(2.21x0.33) - Tail LG .282(7.16) .156 [3.96] Contact Spacing x .200 [5.08] Row Spacing





**See Accompanying Page for:** 

**Contact Bend Details** 



**SECTION A-A** 

.095 [2.41] Point of Contact (Measured from bottom of Card Slot) Card Slot Accepts .054 [1.37] to .070 [1.78] Thick P.C. Board

| 807/857 Series High Temp Card Edge Connector |
|----------------------------------------------|
| Part Number: 857-018-400-212                 |

YOUR CONNECTION TO QUALITY & SERVICE

|   | ACAD REFERENCE NO | 807 ENG MASTER   |
|---|-------------------|------------------|
|   | DRAWN: J.LEE      | DATE: AUG. 11/09 |
|   | CHECKED:          | DATE:            |
|   | SCALE: NTS        | SHEET 1 OF 2     |
| ) | DRAWING NUMBER    | ISSUE            |

807 Assembly