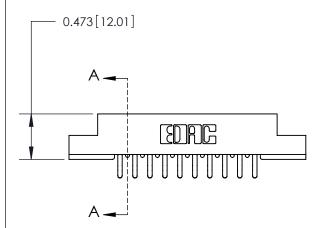

## **Contact Detail**

Extender Board Bend (Code 520 Contacts)

.156 [3.96] Contact Spacing x .200 [5.08] Row Spacing

**See Accompanying Page for:** 

**Contact Bend Details** 

1

**SECTION A-A** 

.095 [2.41] Point of Contact (Measured from bottom of Card Slot) Card Slot Accepts .054 [1.37]

to .070 [1.78] Thick P.C. Board

| 807/857 Series High Temp Card Edge Connector |
|----------------------------------------------|
| Part Number: 857-020-556-208                 |

YOUR CONNECTION TO QUALITY & SERVICE