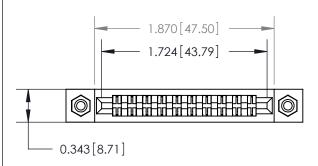

## **Contact Detail**

Extender Board Bend (Code 520 Contacts)

.156 [3.96] Contact Spacing x .200 [5.08] Row Spacing

**See Accompanying Page for:** 

**Contact Bend Details** 

1

**SECTION A-A** 

.095 [2.41] Point of Contact (Measured from bottom of Card Slot) Card Slot Accepts .054 [1.37]

to .070 [1.78] Thick P.C. Board

| 807/857 Series High Temp Card Edge Connector |
|----------------------------------------------|
| Part Number: 857-020-556-208                 |

YOUR CONNECTION TO QUALITY & SERVICE