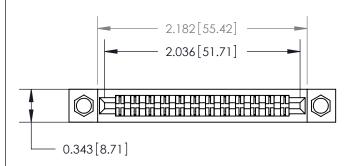

## **Mounting Option**

.156 (3.96) Dia. Mounting Holes

## **Contact Detail**

PC Tail .046x.013(1.17x0.33) - Tail LG=.213(5.41)

.156 [3.96] Contact Spacing x .200 [5.08] Row Spacing





**SECTION A-A** 

.095 [2.41] Point of Contact (Measured from bottom of Card Slot)



**See Accompanying Page for:** 

**Contact Bend Details** 

807/857 Series High Temp Card Edge Connector Part Number: 857-024-520-204

YOUR CONNECTION TO QUALITY & SERVICE

| ACAD REFERENCE NO. 807 ENG MASTER |                  |
|-----------------------------------|------------------|
| DRAWN: J.LEE                      | DATE: AUG. 11/09 |
| CHECKED:                          | DATE:            |
| SCALE: NTS                        | SHEET 1 OF 2     |
| DRAWING NUMBER                    | ISSUE            |

807 Assembly