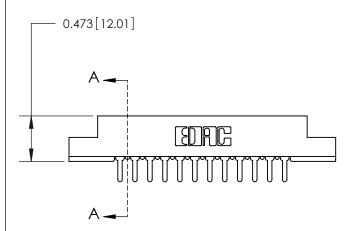

## **Contact Detail**

PC Tail .046x.013(1.17x0.33) - Tail LG=.213(5.41)

.156 [3.96] Contact Spacing x .200 [5.08] Row Spacing

**SECTION A-A** 

.095 [2.41] Point of Contact (Measured from bottom of Card Slot)