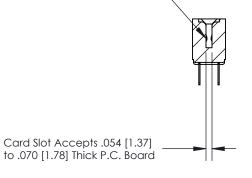

## **Contact Detail**

PC Tail .046x.013(1.17x0.33) - Tail LG=.213(5.41)

.156 [3.96] Contact Spacing x .200 [5.08] Row Spacing

**SECTION A-A** 

.095 [2.41] Point of Contact (Measured from bottom of Card Slot)