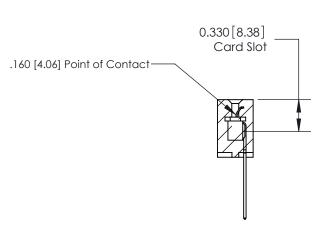

1

|                     | 837/887 Series High Temp Card Edge Connector |                                                                                           | ACAD REFERENCE | NO. 837 EN       | 837 ENG MASTER |  |
|---------------------|----------------------------------------------|-------------------------------------------------------------------------------------------|----------------|------------------|----------------|--|
| Contact Bend Detail |                                              | DRAWN: J.LEE                                                                              | DATE: OC       | DATE: OCT. 06/09 |                |  |
|                     | Confact Bend Detail                          |                                                                                           | CHECKED:       | DATE:            | DATE:          |  |
|                     | EDAC INC THESE                               | HESE DRAWINGS AND SPECIFICATIONS                                                          | SCALE: NTS     | SHEET            | 2 <b>OF</b> 2  |  |
|                     | TORONTO, ONTARIO                             | ARE THE PROPERTY OF EDAC INC.,AND SHALL NOT BE REPRODUCED,OR COPIED                       | DRAWING NUMBER |                  | ISSUE          |  |
|                     | YOUR CONNECTION TO QUALITY & SERVICE         | OR USED AS THE BASIS FOR THE MANUFACTURE OR SALE OF APPARATUS WITHOUT WRITTEN PERMISSION. | 837 Assembly   |                  | 1              |  |