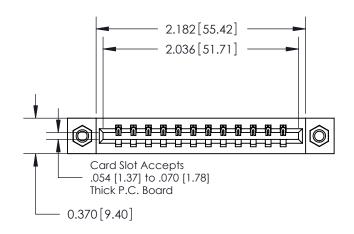

## **Contact Detail**

542-Wire Wrap .025 Sq.(0.64 Sq.) - Tail LG=.645(16.38) .156 [3.96] Contact Spacing x .200 [5.08] Row Spacing

837/887 Series High Temp Card Edge Connector Part Number: 887-012-542-607