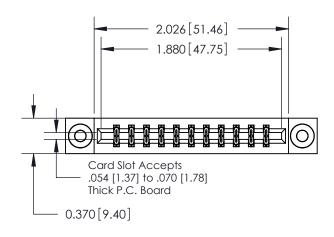

**Mounting Option** 

03-.116 (2.95) I.D. Floating Eyelets

837/887 Series High Temp Card Edge Connector Part Number: 887-022-555-803

YOUR CONNECTION TO QUALITY & SERVICE

**EDAC INC** TORONTO, ONTARIO CANADA

THESE DRAWINGS AND SPECIFICATIONS ARE THE PROPERTY OF EDAC INC.,AND SHALL NOT BE REPRODUCED, OR COPIED OR USED AS THE BASIS FOR THE MANUFACTURE OR SALE OF APPARATUS WITHOUT WRITTEN PERMISSION.