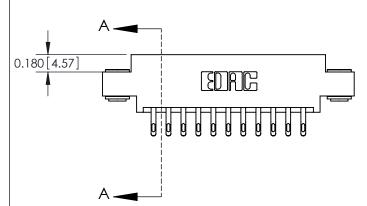

ISSUE NUMBER ORIGINAL

|                               | 0.330[8.38]<br>Card Slot |
|-------------------------------|--------------------------|
| .160 [4.06] Point of Contact— |                          |
|                               |                          |
|                               |                          |
|                               | SECTION A-A              |