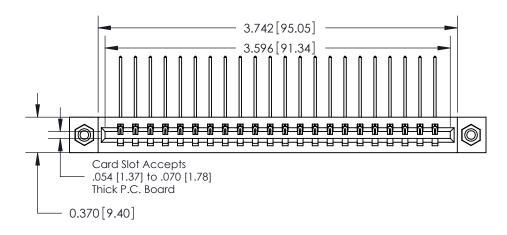

## **Contact Detail**

559-90 Degree Bend (Code 541 Contacts)

.156 [3.96] Contact Spacing x .200 [5.08] Row Spacing

THIS IS A C.A.D. GENERATED DRAWING 08-#4-40 Unified Threaded Inserts DO NOT MAKE MANUAL REVISIONS TO MASTER.

ISSUE NUMBER ORIGINAL

**See Accompanying Pages for:** 

**Contact Bend Details** 

837/887 Series High Temp Card Edge Connector Part Number: 887-022-559-608

**EDAC INC** TORONTO, ONTARIO CANADA

THESE DRAWINGS AND SPECIFICATIONS ARE THE PROPERTY OF EDAC INC.,AND SHALL NOT BE REPRODUCED, OR COPIED OR USED AS THE BASIS FOR THE MANUFACTURE OR SALE OF APPARATUS WITHOUT WRITTEN PERMISSION.