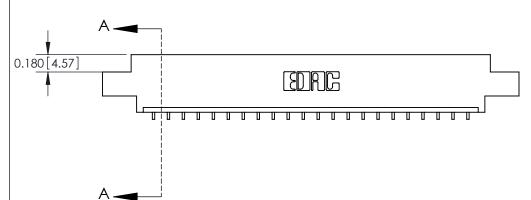

ISSUE NUMBER ORIGINAL

**See Accompanying Pages for:** 

**Contact Bend Details** 

837/887 Series High Temp Card Edge Connector Part Number: 887-022-559-608

**EDAC INC** TORONTO, ONTARIO CANADA

THESE DRAWINGS AND SPECIFICATIONS ARE THE PROPERTY OF EDAC INC.,AND SHALL NOT BE REPRODUCED, OR COPIED OR USED AS THE BASIS FOR THE MANUFACTURE OR SALE OF APPARATUS WITHOUT WRITTEN PERMISSION.