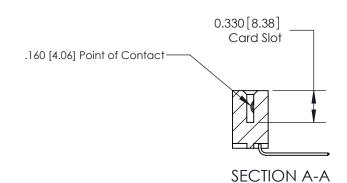

## **Contact Detail**

559-90 Degree Bend (Code 541 Contacts)

.156 [3.96] Contact Spacing x .200 [5.08] Row Spacing

THIS IS A C.A.D. GENERATED DRAWING 08-#4-40 Unified Threaded Inserts DO NOT MAKE MANUAL REVISIONS TO MASTER.

ISSUE NUMBER ORIGINAL

**See Accompanying Pages for:** 

**Contact Bend Details** 

837/887 Series High Temp Card Edge Connector Part Number: 887-022-559-608

**EDAC INC** TORONTO, ONTARIO CANADA

THESE DRAWINGS AND SPECIFICATIONS ARE THE PROPERTY OF EDAC INC.,AND SHALL NOT BE REPRODUCED, OR COPIED OR USED AS THE BASIS FOR THE MANUFACTURE OR SALE OF APPARATUS WITHOUT WRITTEN PERMISSION.