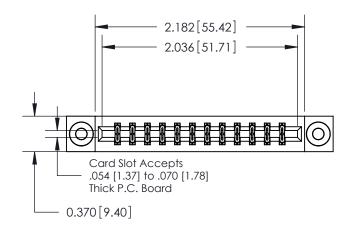

ISSUE NUMBER

ORIGINAL

837/887 Series High Temp Card Edge Connector Part Number: 887-024-520-203

YOUR CONNECTION TO QUALITY & SERVICE

**EDAC INC** TORONTO, ONTARIO CANADA

THESE DRAWINGS AND SPECIFICATIONS ARE THE PROPERTY OF EDAC INC.,AND SHALL NOT BE REPRODUCED, OR COPIED OR USED AS THE BASIS FOR THE MANUFACTURE OR SALE OF APPARATUS WITHOUT WRITTEN PERMISSION.

| ACAD REFERENCE NO. | 837 ENG MASTER   |  |  |
|--------------------|------------------|--|--|
| DRAWN: J.LEE       | DATE: OCT. 06/09 |  |  |
| CHECKED:           | DATE:            |  |  |
| SCALE: NTS         | SHEET 1 OF 2     |  |  |
| DRAWING NUMBER     | ISSUE            |  |  |
| 837 Assembly       | 1                |  |  |