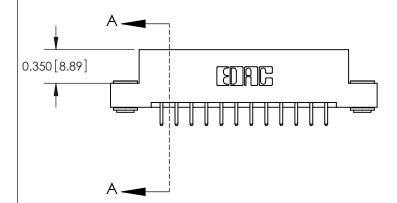

ISSUE NUMBER

ORIGINAL

837/887 Series High Temp Card Edge Connector Part Number: 887-024-520-203

YOUR CONNECTION TO QUALITY & SERVICE

**EDAC INC** TORONTO, ONTARIO CANADA

THESE DRAWINGS AND SPECIFICATIONS ARE THE PROPERTY OF EDAC INC.,AND SHALL NOT BE REPRODUCED, OR COPIED OR USED AS THE BASIS FOR THE MANUFACTURE OR SALE OF APPARATUS WITHOUT WRITTEN PERMISSION.

| ACAD REFERENCE NO. | 837 ENG MASTER   |  |  |
|--------------------|------------------|--|--|
| DRAWN: J.LEE       | DATE: OCT. 06/09 |  |  |
| CHECKED:           | DATE:            |  |  |
| SCALE: NTS         | SHEET 1 OF 2     |  |  |
| DRAWING NUMBER     | ISSUE            |  |  |
| 837 Assembly       | 1                |  |  |