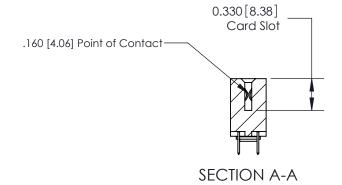

## **Contact Detail**

520-P.C. Tail .030x.018(0.76x0.46) - Tail LG=.175(4.45) .156 [3.96] Contact Spacing x .200 [5.08] Row Spacing

THIS IS A C.A.D. GENERATED DRAWING DO NOT MAKE MANUAL REVISIONS TO MASTER.

**See Accompanying Pages for:** 

**Contact Bend Details** 

ISSUE NUMBER

ORIGINAL

1

|          | 837/887 Series High Temp Card Edge Connector<br>Contact Bend Detail |                                                                                           | ACAD REFERENCE | NO. 837 EN | 837 ENG MASTER   |  |
|----------|---------------------------------------------------------------------|-------------------------------------------------------------------------------------------|----------------|------------|------------------|--|
|          |                                                                     |                                                                                           | DRAWN: J.LEE   | DATE: OC   | DATE: OCT. 06/09 |  |
|          |                                                                     |                                                                                           | CHECKED:       | DATE:      | DATE:            |  |
| TORONTO, | EDAC INC                                                            | THESE DRAWINGS AND SPECIFICATIONS                                                         | SCALE: NTS     | SHEET      | 2 <b>OF</b> 2    |  |
|          | TORONTO, ONTARIO                                                    | ARE THE PROPERTY OF EDAC INC.,AND SHALL NOT BE REPRODUCED,OR COPIED                       | DRAWING NUMBER | •          | ISSUE            |  |
|          | YOUR CONNECTION TO QUALITY & SERVICE                                | OR USED AS THE BASIS FOR THE MANUFACTURE OR SALE OF APPARATUS WITHOUT WRITTEN PERMISSION. | 837 Assembly   |            | 1                |  |