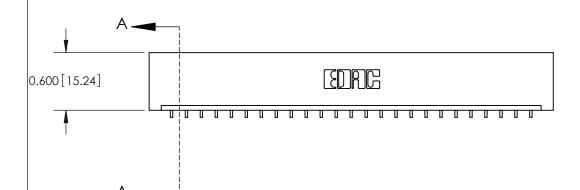

**See Accompanying Pages for:** 

**Contact Bend Details** 

837/887 Series High Temp Card Edge Connector Part Number: 887-025-559-101

**EDAC INC** TORONTO, ONTARIO CANADA

THESE DRAWINGS AND SPECIFICATIONS ARE THE PROPERTY OF EDAC INC.,AND SHALL NOT BE REPRODUCED, OR COPIED OR USED AS THE BASIS FOR THE MANUFACTURE OR SALE OF APPARATUS WITHOUT WRITTEN PERMISSION.