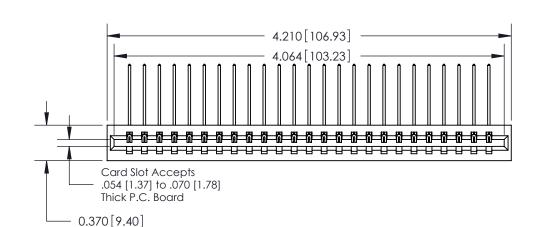

## **Contact Detail**

559-90 Degree Bend (Code 541 Contacts)

.156 [3.96] Contact Spacing x .200 [5.08] Row Spacing

THIS IS A C.A.D. GENERATED DRAWING DO NOT MAKE MANUAL REVISIONS TO MASTER.

ISSUE NUMBER

ORIGINAL

**See Accompanying Pages for:** 

**Contact Bend Details** 

837/887 Series High Temp Card Edge Connector Part Number: 887-025-559-101

**EDAC INC** TORONTO, ONTARIO CANADA

THESE DRAWINGS AND SPECIFICATIONS ARE THE PROPERTY OF EDAC INC.,AND SHALL NOT BE REPRODUCED, OR COPIED OR USED AS THE BASIS FOR THE MANUFACTURE OR SALE OF APPARATUS WITHOUT WRITTEN PERMISSION.