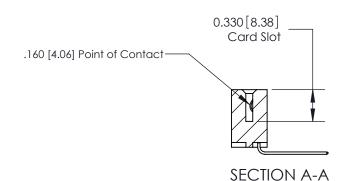

## **Contact Detail**

559-90 Degree Bend (Code 541 Contacts)

.156 [3.96] Contact Spacing x .200 [5.08] Row Spacing

THIS IS A C.A.D. GENERATED DRAWING DO NOT MAKE MANUAL REVISIONS TO MASTER.

ISSUE NUMBER

ORIGINAL

**See Accompanying Pages for:** 

**Contact Bend Details** 

837/887 Series High Temp Card Edge Connector Part Number: 887-025-559-101

**EDAC INC** TORONTO, ONTARIO CANADA

THESE DRAWINGS AND SPECIFICATIONS ARE THE PROPERTY OF EDAC INC.,AND SHALL NOT BE REPRODUCED, OR COPIED OR USED AS THE BASIS FOR THE MANUFACTURE OR SALE OF APPARATUS WITHOUT WRITTEN PERMISSION.