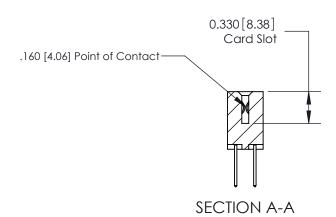

## **See Accompanying Pages for:**

**Contact Bend Details** 

837/887 Series High Temp Card Edge Connector Part Number: 887-028-523-803

YOUR CONNECTION TO QUALITY & SERVICE

**EDAC INC** TORONTO, ONTARIO CANADA