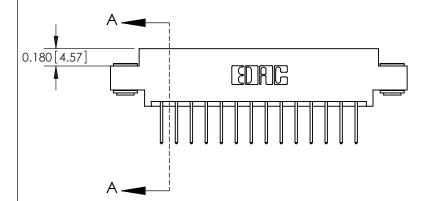

## **See Accompanying Pages for:**

**Contact Bend Details** 

837/887 Series High Temp Card Edge Connector Part Number: 887-028-523-803

YOUR CONNECTION TO QUALITY & SERVICE

**EDAC INC** TORONTO, ONTARIO CANADA