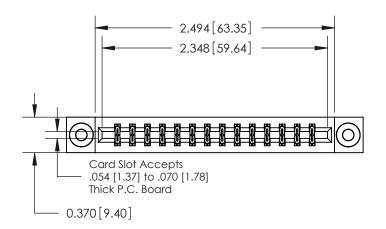

## **Contact Detail**

523-P.C. Tail .025 Sq.(0.64 Sq.) - Tail LG=.390(9.91) .156 [3.96] Contact Spacing x .200 [5.08] Row Spacing

THIS IS A C.A.D. GENERATED DRAWING DO NOT MAKE MANUAL REVISIONS TO MASTER.

**Mounting Option** 

03-.116 (2.95) I.D. Floating Eyelets