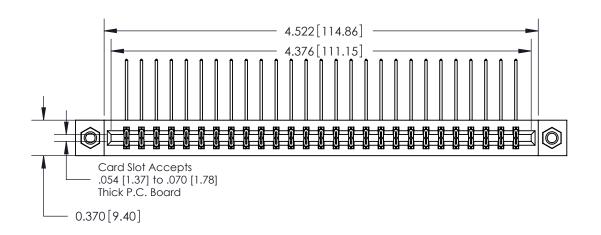

## **Contact Detail**

558-90 Degree Bend (Code 541 Contacts)

.156 [3.96] Contact Spacing x .200 [5.08] Row Spacing

THIS IS A C.A.D. GENERATED DRAWING DO NOT MAKE MANUAL REVISIONS TO MASTER.

ISSUE NUMBER

ORIGINAL

1

**See Accompanying Pages for:** 

**Contact Bend Details** 

837/887 Series High Temp Card Edge Connector Part Number: 887-054-558-807

|                    | EDAC INC          |  |  |
|--------------------|-------------------|--|--|
|                    | TORONTO, ONTARIO  |  |  |
|                    | CANADA            |  |  |
| YOUR CONNECTION TO | QUALITY & SERVICE |  |  |