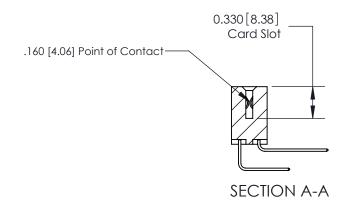

## **Contact Detail**

558-90 Degree Bend (Code 541 Contacts)

.156 [3.96] Contact Spacing x .200 [5.08] Row Spacing

THIS IS A C.A.D. GENERATED DRAWING DO NOT MAKE MANUAL REVISIONS TO MASTER.

ISSUE NUMBER

ORIGINAL

1

**See Accompanying Pages for:** 

**Contact Bend Details** 

837/887 Series High Temp Card Edge Connector Part Number: 887-054-558-807

|                    | EDAC INC          |  |  |
|--------------------|-------------------|--|--|
|                    | TORONTO, ONTARIO  |  |  |
|                    | CANADA            |  |  |
| YOUR CONNECTION TO | QUALITY & SERVICE |  |  |