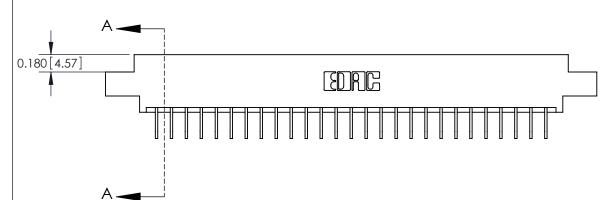

## **Contact Detail**

558-90 Degree Bend (Code 541 Contacts)

.156 [3.96] Contact Spacing x .200 [5.08] Row Spacing

THIS IS A C.A.D. GENERATED DRAWING DO NOT MAKE MANUAL REVISIONS TO MASTER.

ISSUE NUMBER

ORIGINAL

1

**See Accompanying Pages for:** 

**Contact Bend Details** 

837/887 Series High Temp Card Edge Connector Part Number: 887-054-558-807

|                    | EDAC INC          |  |  |
|--------------------|-------------------|--|--|
|                    | TORONTO, ONTARIO  |  |  |
|                    | CANADA            |  |  |
| YOUR CONNECTION TO | QUALITY & SERVICE |  |  |