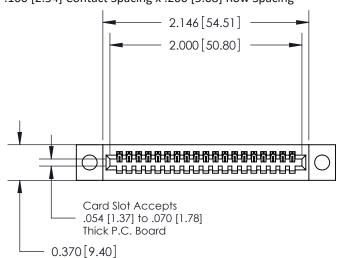

## **Contact Detail**

540-Wire Wrap .025 Sq.(0.64 Sq.) - Tail LG=.570(14.48) .100 [2.54] Contact Spacing x .200 [5.08] Row Spacing

**See Accompanying Pages for:** 

- **Contact Bend Details**
- **Mounting Options**

.240 [6.10] Point of Contact-

**SECTION A-A** 

842/892 Series High Temp Card Edge Connector Part Number: 892-019-540-104

CANADA

J.LEE DATE: OCT. 06/09 SHEET 1 OF 3

842 Assembly

842 ENG MASTER

THIS IS A C.A.D. GENERATED DRAWING DO NOT MAKE MANUAL REVISIONS TO MASTER