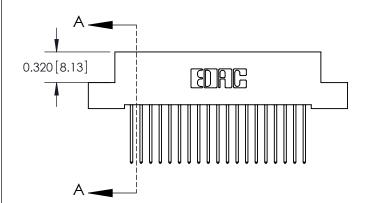

ORIGINAL (1)

| 842/892 Series High Temp Card Edge Connector<br>Contact Bend Detail |                                                                                                 | ACAD REFERENCE NO. 842 ENG MASTER |             |                  |        |
|---------------------------------------------------------------------|-------------------------------------------------------------------------------------------------|-----------------------------------|-------------|------------------|--------|
|                                                                     |                                                                                                 | DRAWN:                            | J.LEE       | DATE: OCT. 06/09 |        |
|                                                                     |                                                                                                 | CHECKED:                          |             | DATE:            |        |
| EDAC INC                                                            | THESE DRAWINGS AND SPECIFICATIONS ARE THE PROPERTY OF EDAC INCAND                               | SCALE:                            | NTS         | SHEET :          | 2 OF 3 |
| TORONTO, ONTARIO                                                    | SHALL NOT BE REPRODUCED,OR COPIED OR USED AS THE BASIS FOR THE MANUFACTURE OR SALE OF APPARATUS | DRAWING                           | NUMBER      |                  | ISSUE  |
| YOUR CONNECTION TO QUALITY & SERVICE                                |                                                                                                 | 8                                 | 42 Assembly |                  | 1      |