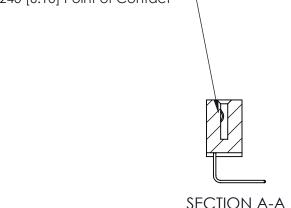

.240 [6.10] Point of Contact-

842 Assembly

THIS IS A C.A.D. GENERATED DRAWING DO NOT MAKE MANUAL REVISIONS TO MASTER

ORIGINAL (1)

| 842/892 Series High Temp Card Edge Connector<br>Contact Bend Detail |                                                                   | ACAD REFERENCE NO. 842 ENG MASTER |             |                         |        |
|---------------------------------------------------------------------|-------------------------------------------------------------------|-----------------------------------|-------------|-------------------------|--------|
|                                                                     |                                                                   | DRAWN:                            | J.LEE       | DATE: <b>OCT. 06/09</b> |        |
|                                                                     |                                                                   | CHECKE                            | ):          | DATE:                   |        |
| EDAC INC                                                            | THESE DRAWINGS AND SPECIFICATIONS ARE THE PROPERTY OF EDAC INCAND | SCALE:                            | NTS         | SHEET :                 | 2 OF 3 |
| TORONTO, ONTARIO                                                    | SHALL NOT BE REPRODUCED, OR COPIED OR USED AS THE BASIS FOR THE   | DRAWING                           | NUMBER      |                         | ISSUE  |
| YOUR CONNECTION TO QUALITY & SERVICE                                | MANUFACTURE OR SALE OF APPARATUS WITHOUT WRITTEN PERMISSION.      | 8                                 | 42 Assembly |                         | 1      |