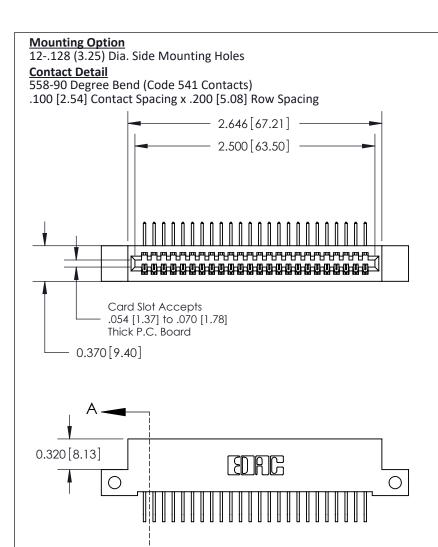

.240 [6.10] Point of Contact-

## **See Accompanying Pages for:**

- **Contact Bend Details**
- **Mounting Options**

842/892 Series High Temp Card Edge Connector Part Number: 892-024-558-112

CANADA

| NOND REFERENCE NO. 842 ENG MASIER |                  |  |
|-----------------------------------|------------------|--|
| DRAWN: J.LEE                      | DATE: OCT. 06/09 |  |
| CHECKED:                          | DATE:            |  |
| SCALE: NTS                        | SHEET 1 OF 3     |  |
| DRAWING NUMBER                    | ISSUE            |  |

842 Assembly

THIS IS A C.A.D. GENERATED DRAWING DO NOT MAKE MANUAL REVISIONS TO MASTER

ORIGINAL (1)

| 842/892 Series High Temp Card Edge Connector<br>Contact Bend Detail |                                                                   | ACAD REFERENCE NO. 842 ENG MASTER |             |                         |        |
|---------------------------------------------------------------------|-------------------------------------------------------------------|-----------------------------------|-------------|-------------------------|--------|
|                                                                     |                                                                   | DRAWN:                            | J.LEE       | DATE: <b>OCT. 06/09</b> |        |
|                                                                     |                                                                   | CHECKE                            | ):          | DATE:                   |        |
| EDAC INC                                                            | THESE DRAWINGS AND SPECIFICATIONS ARE THE PROPERTY OF EDAC INCAND | SCALE:                            | NTS         | SHEET :                 | 2 OF 3 |
| TORONTO, ONTARIO                                                    | SHALL NOT BE REPRODUCED, OR COPIED OR USED AS THE BASIS FOR THE   | DRAWING                           | NUMBER      |                         | ISSUE  |
| YOUR CONNECTION TO QUALITY & SERVICE                                | MANUFACTURE OR SALE OF APPARATUS WITHOUT WRITTEN PERMISSION.      | 8                                 | 42 Assembly |                         | 1      |