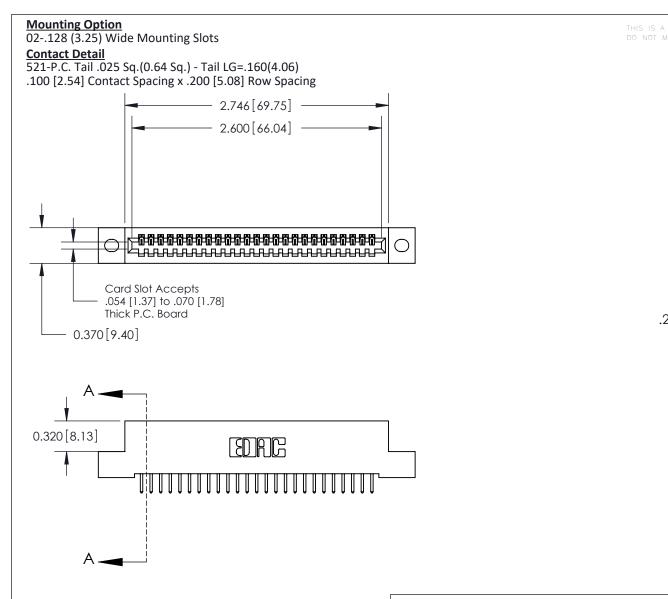

.240 [6.10] Point of Contact-

**See Accompanying Pages for:** 

- **Contact Bend Details**
- **Mounting Options**

| 842/892 Series High Temp Card Edge Connector |
|----------------------------------------------|
| Part Number: 892-025-521-102                 |

| ACAD REFERENCE NO. 842 ENG MASTER |                  |  |
|-----------------------------------|------------------|--|
| DRAWN: J.LEE                      | DATE: OCT. 06/09 |  |
| CHECKED:                          | DATE:            |  |
| SCALE: NTS                        | SHEET 1 OF 3     |  |
| DRAWING NUMBER                    | ISSUE            |  |