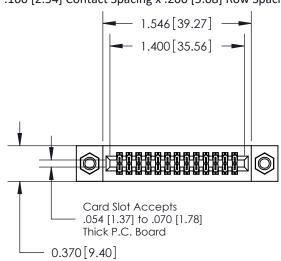

## **Contact Detail**

544-Wire Wrap .050x.025(1.27x0.64) - Tail LG=.760(19.30) .100 [2.54] Contact Spacing x .200 [5.08] Row Spacing

**See Accompanying Pages for:** 

- **Contact Bend Details**
- **Mounting Options**

.240 [6.10] Point of Contact-

842/892 Series High Temp Card Edge Connector Part Number: 892-026-544-207

YOUR CONNECTION TO QUALITY & SERVICE

CANADA

J.LEE DATE: OCT. 06/09 SHEET 1 OF 3

SECTION A-A

842 Assembly