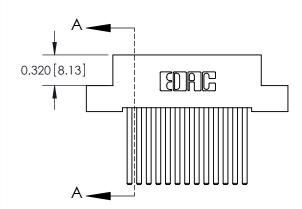

.240 [6.10] Point of Contact-

842/892 Series High Temp Card Edge Connector Part Number: 892-026-544-207

YOUR CONNECTION TO QUALITY & SERVICE

CANADA

J.LEE DATE: OCT. 06/09 SHEET 1 OF 3

SECTION A-A

842 Assembly