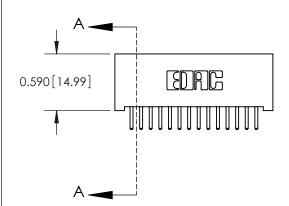

**Mounting Option** 

01-No Mounting Lugs

THIS IS A C.A.D. GENERATED DRAWING DO NOT MAKE MANUAL REVISIONS TO MASTER

ISSUE NUMBER

ORIGINAL

1

| 842/892 Series High Temp Card Edge Co<br>Mounting Options  | DRAWN: J.LEE DATE: OCT. 06/09  CHECKED: DATE: |
|------------------------------------------------------------|-----------------------------------------------|
| EDAC INC THESE DRAWINGS AND S ARE THE PROPERTY OF          |                                               |
|                                                            | DUCED,OR COPIED DRAWING NUMBER ISSUE          |
| YOUR CONNECTION TO QUALITY & SERVICE WITHOUT WRITTEN PERMI |                                               |