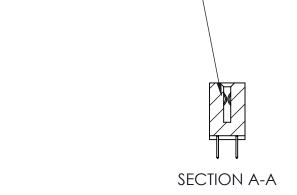

ORIGINAL (1)

| 842/892 Series High Temp Card Edge Connector<br>Contact Bend Detail |                                                                                                 | ACAD REFERENCE NO. 842 ENG MASTER |             |                  |        |
|---------------------------------------------------------------------|-------------------------------------------------------------------------------------------------|-----------------------------------|-------------|------------------|--------|
|                                                                     |                                                                                                 | DRAWN:                            | J.LEE       | DATE: OCT. 06/09 |        |
|                                                                     |                                                                                                 | CHECKED:                          |             | DATE:            |        |
| EDAC INC                                                            | THESE DRAWINGS AND SPECIFICATIONS ARE THE PROPERTY OF EDAC INCAND                               | SCALE:                            | NTS         | SHEET :          | 2 OF 3 |
| TORONTO, ONTARIO                                                    | SHALL NOT BE REPRODUCED,OR COPIED OR USED AS THE BASIS FOR THE MANUFACTURE OR SALE OF APPARATUS | DRAWING                           | NUMBER      |                  | ISSUE  |
| YOUR CONNECTION TO QUALITY & SERVICE                                |                                                                                                 | 8                                 | 42 Assembly |                  | 1      |