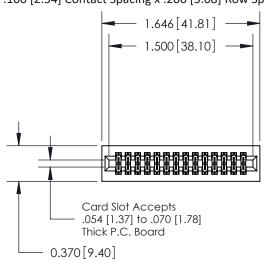

## **Contact Detail**

520-P.C. Tail .030x.018(0.76x0.46) - Tail LG=.185(4.70) .100 [2.54] Contact Spacing x .200 [5.08] Row Spacing

**See Accompanying Pages for:** 

- **Contact Bend Details**
- **Mounting Options**

.240 [6.10] Point of Contact-

842/892 Series High Temp Card Edge Connector Part Number: 892-028-520-201

J.LEE DATE: OCT. 06/09 SHEET 1 OF 3 NTS

842 ENG MASTER

842 Assembly

THIS IS A C.A.D. GENERATED DRAWING DO NOT MAKE MANUAL REVISIONS TO MASTER