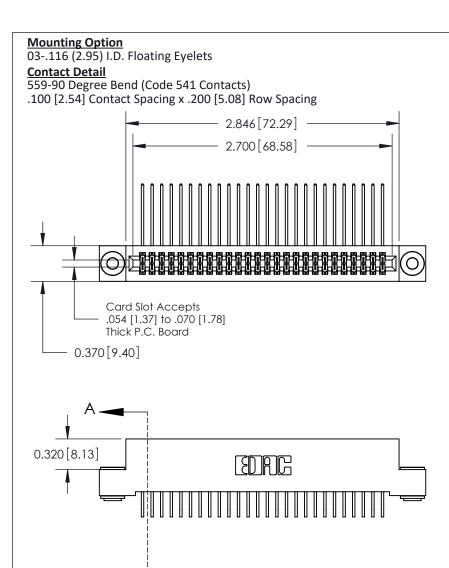

.240 [6.10] Point of Contact-

SECTION A-A

**See Accompanying Pages for:** 

- **Contact Bend Details**
- **Mounting Options**

842/892 Series High Temp Card Edge Connector Part Number: 892-052-559-203

| ACAD REFERENCE NO. 842 ENG MASTER |                  |  |
|-----------------------------------|------------------|--|
| DRAWN: J.LEE                      | DATE: OCT. 06/09 |  |
| CHECKED:                          | DATE:            |  |
| SCALE: NTS                        | SHEET 1 OF 3     |  |
| DRAWING NUMBER                    | ISSUE            |  |

842 Assembly

THIS IS A C.A.D. GENERATED DRAWING DO NOT MAKE MANUAL REVISIONS TO MASTER

ORIGINAL (1)

| 842/892 Series High Temp Card Edge Connector<br>Contact Bend Detail |                                                                   | ACAD REFERENCE NO. 842 ENG MASTER |             |                         |        |
|---------------------------------------------------------------------|-------------------------------------------------------------------|-----------------------------------|-------------|-------------------------|--------|
|                                                                     |                                                                   | DRAWN:                            | J.LEE       | DATE: <b>OCT. 06/09</b> |        |
|                                                                     |                                                                   | CHECKE                            | ):          | DATE:                   |        |
| EDAC INC                                                            | THESE DRAWINGS AND SPECIFICATIONS ARE THE PROPERTY OF EDAC INCAND | SCALE:                            | NTS         | SHEET :                 | 2 OF 3 |
| TORONTO, ONTARIO                                                    | SHALL NOT BE REPRODUCED, OR COPIED OR USED AS THE BASIS FOR THE   | DRAWING                           | NUMBER      |                         | ISSUE  |
| YOUR CONNECTION TO QUALITY & SERVICE                                | MANUFACTURE OR SALE OF APPARATUS WITHOUT WRITTEN PERMISSION.      | 8                                 | 42 Assembly |                         | 1      |

THIS IS A C.A.D. GENERATED DRAWING DO NOT MAKE MANUAL REVISIONS TO MASTER

ISSUE NUMBER

ORIGINAL

1

| 842/892 Series High Temp Card Edge Co<br>Mounting Options  | DRAWN: J.LEE DATE: OCT. 06/09  CHECKED: DATE: |
|------------------------------------------------------------|-----------------------------------------------|
| EDAC INC THESE DRAWINGS AND S ARE THE PROPERTY OF          |                                               |
|                                                            | DUCED,OR COPIED DRAWING NUMBER ISSUE          |
| YOUR CONNECTION TO QUALITY & SERVICE WITHOUT WRITTEN PERMI |                                               |