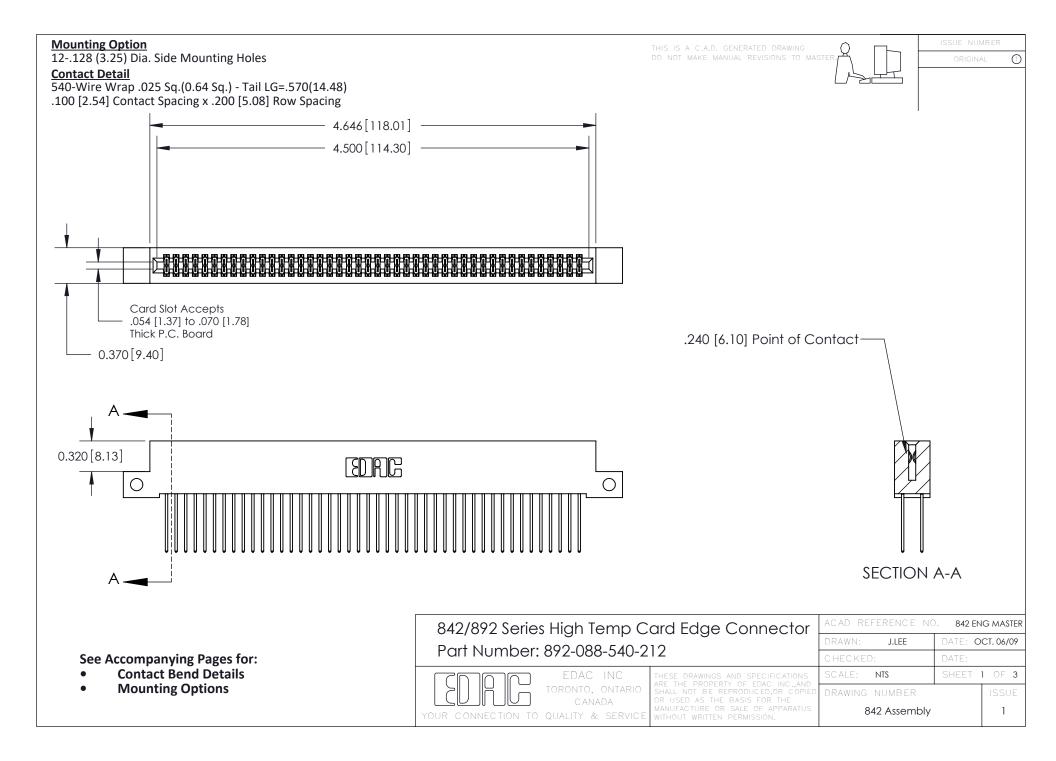

THIS IS A C.A.D. GENERATED DRAWING DO NOT MAKE MANUAL REVISIONS TO MASTER

ORIGINAL (1)



| 842/892 Series High Temp Card Edge Connector<br>Contact Bend Detail |                                                                                                 | ACAD REFERENCE NO. 842 ENG MASTER |             |                  |        |
|---------------------------------------------------------------------|-------------------------------------------------------------------------------------------------|-----------------------------------|-------------|------------------|--------|
|                                                                     |                                                                                                 | DRAWN:                            | J.LEE