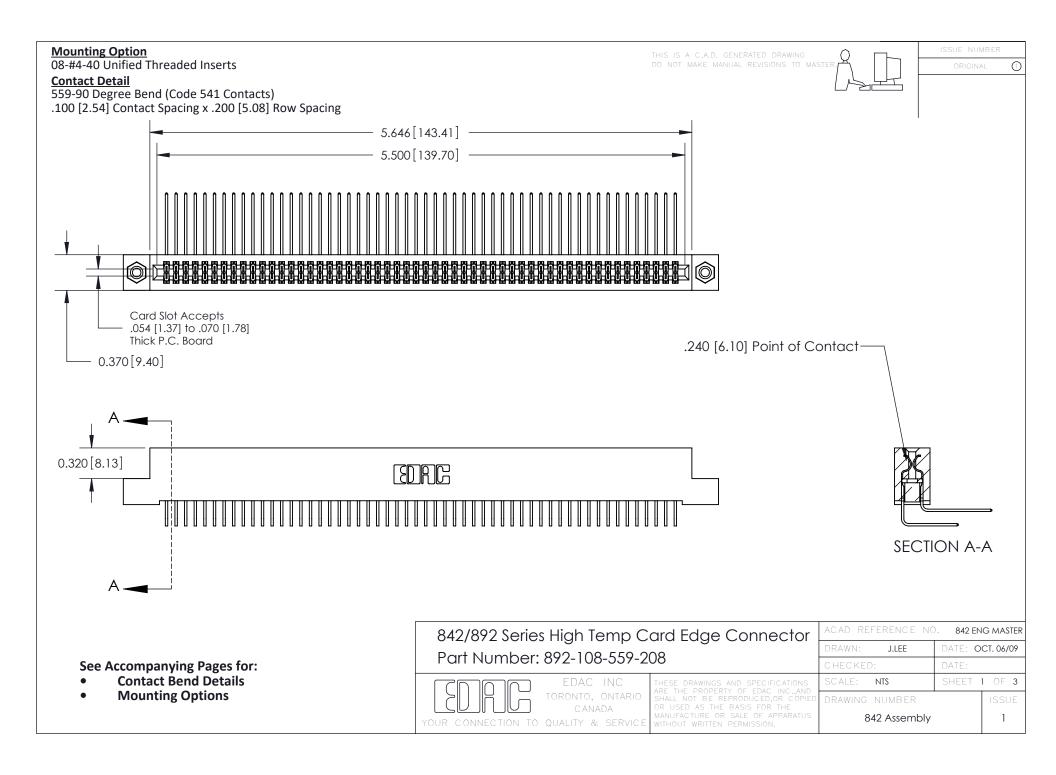

THIS IS A C.A.D. GENERATED DRAWING DO NOT MAKE MANUAL REVISIONS TO MASTER

ORIGINAL (1)



| 842/892 Series High Temp Card Edge Connector<br>Contact Bend Detail |                                                                                                 | ACAD REFERENCE NO. 842 ENG MASTER |             |                  |        |
|---------------------------------------------------------------------|-------------------------------------------------------------------------------------------------|-----------------------------------|-------------|------------------|--------|
|                                                                     |                                                                                                 | DRAWN:                            | J.LEE