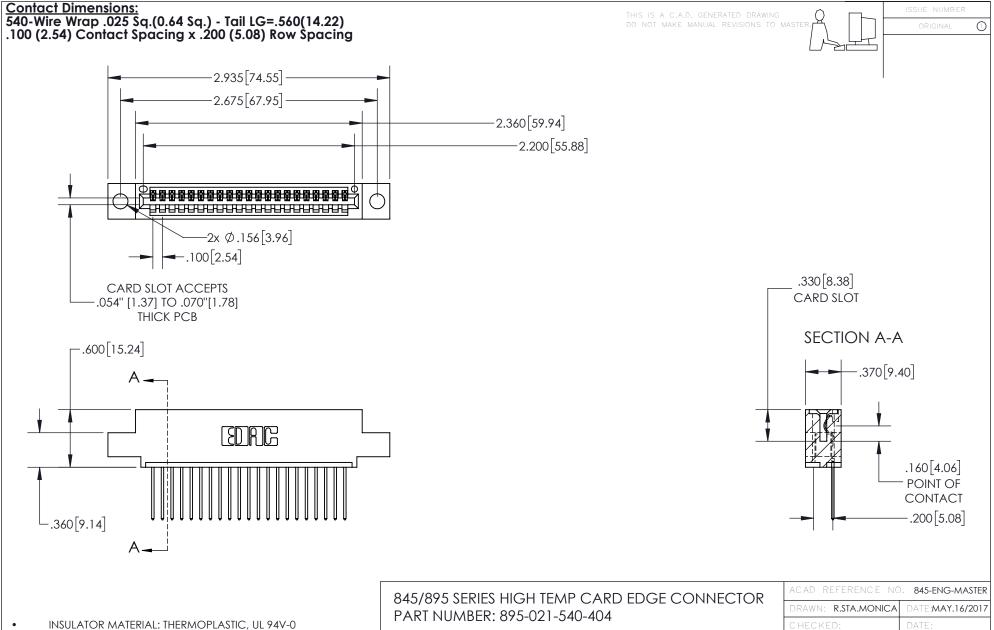

CONTACT MATERIAL; COPPER TIN ALLOY
CONTACT PLATING: GOLD ON THE MATING AREA, TIN PLATING
ON THE CONTACT TAILS, NICKEL UNDERPLATE

YOUR CONNECTION TO QUALITY & SERVICE

| ACAD REFERENCE NO. 845-ENG-MASTER |                  |
|-----------------------------------|------------------|
| DRAWN: R.STA.MONICA               | DATE:MAY.16/2017 |
| CHECKED:                          | DATE:            |
| SCALE: 1:1                        | SHEET 1 OF 2     |
| DRAWING NUMBER                    | ISSUE            |
| 845-ENG-MASTER                    | 1                |







- INSULATOR MATERIAL: THERMOPLASTIC POLYESTER, UL 94V-0 DAP MATERIAL AVAILABLE UPON REQUEST
- CONTACT MATERIAL; COPPER ALLOY

CONTACT PLATING: GOLD ON THE MATING AREA, TIN PLATING ON THE CONTACT TAILS, NICKEL UNDERPLATE

##