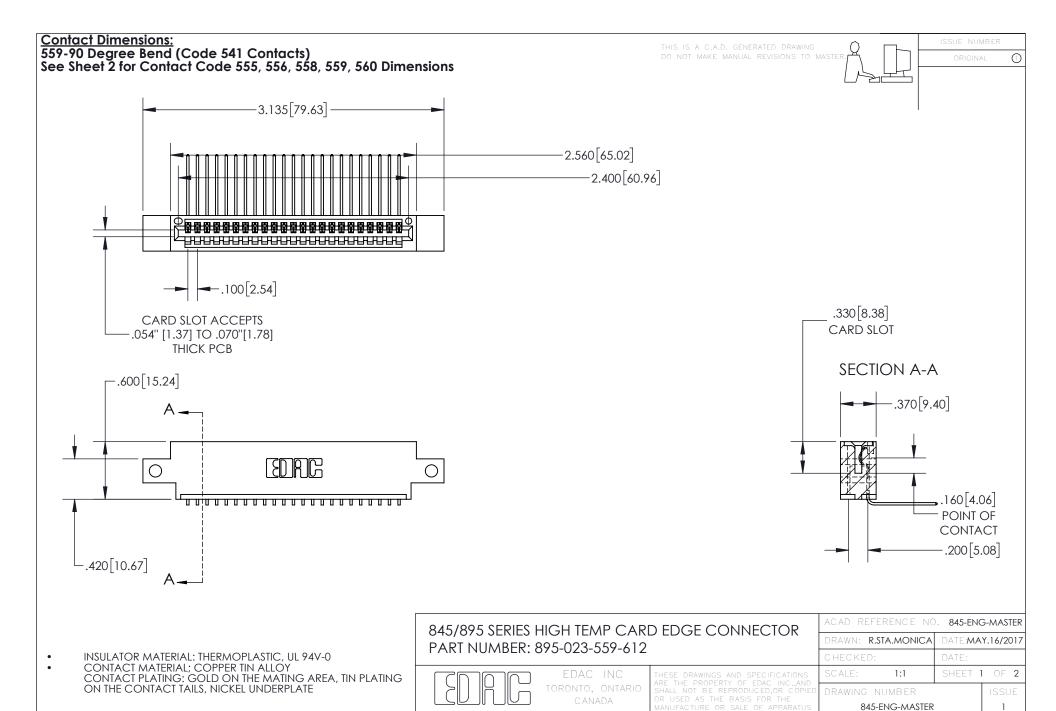

YOUR CONNECTION TO QUALITY & SERVICE

- INSULATOR MATERIAL: THERMOPLASTIC POLYESTER, UL 94V-0 DAP MATERIAL AVAILABLE UPON REQUEST
- CONTACT MATERIAL; COPPER ALLOY

CONTACT PLATING: GOLD ON THE MATING AREA, TIN PLATING ON THE CONTACT TAILS, NICKEL UNDERPLATE