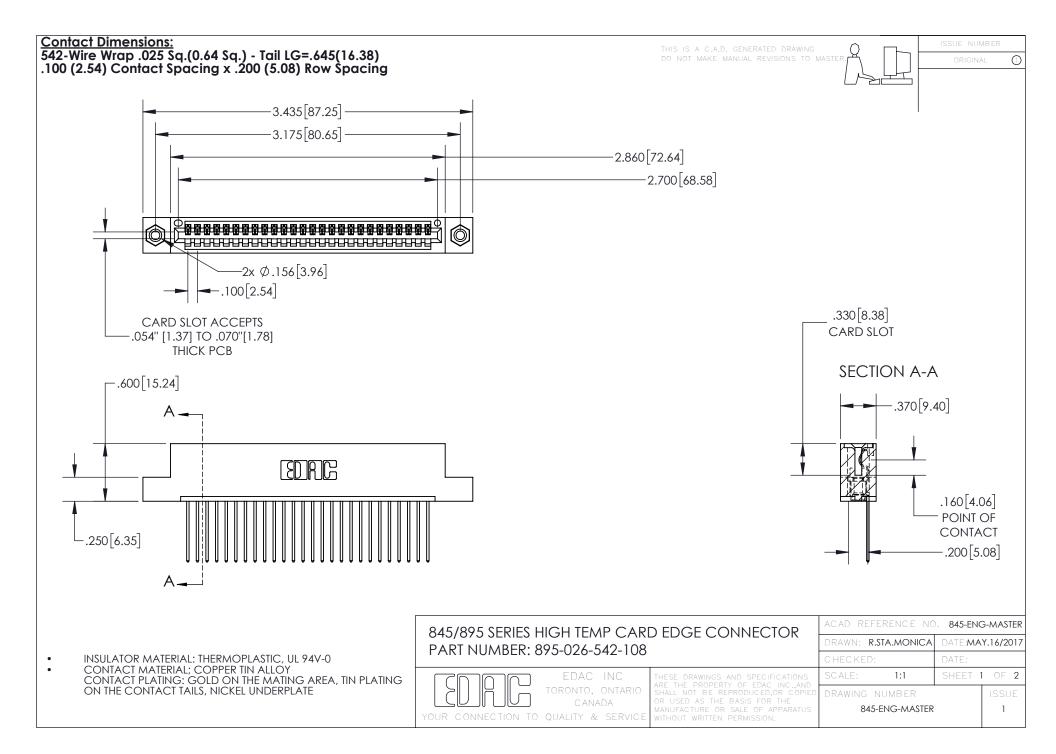

## 845/895 SERIES HIGH TEMP CARD EDGE CONNECTOR CONTACT CODE 555,556,558,559,560 DIMENSIONS

YOUR CONNECTION TO QUALITY & SERVICE

Contact Code 559

|   | ACAD REFERENCE NO. 845-ENG-MASTER |                  |  |
|---|-----------------------------------|------------------|--|
|   | DRAWN: R.STA.MONICA               | DATE:MAY.16/2017 |  |
|   | CHECKED:                          | DATE:            |  |
|   | SCALE: 1:1                        | SHEET 2 OF 2     |  |
| D | DRAWING NUMBER                    | ISSUE            |  |