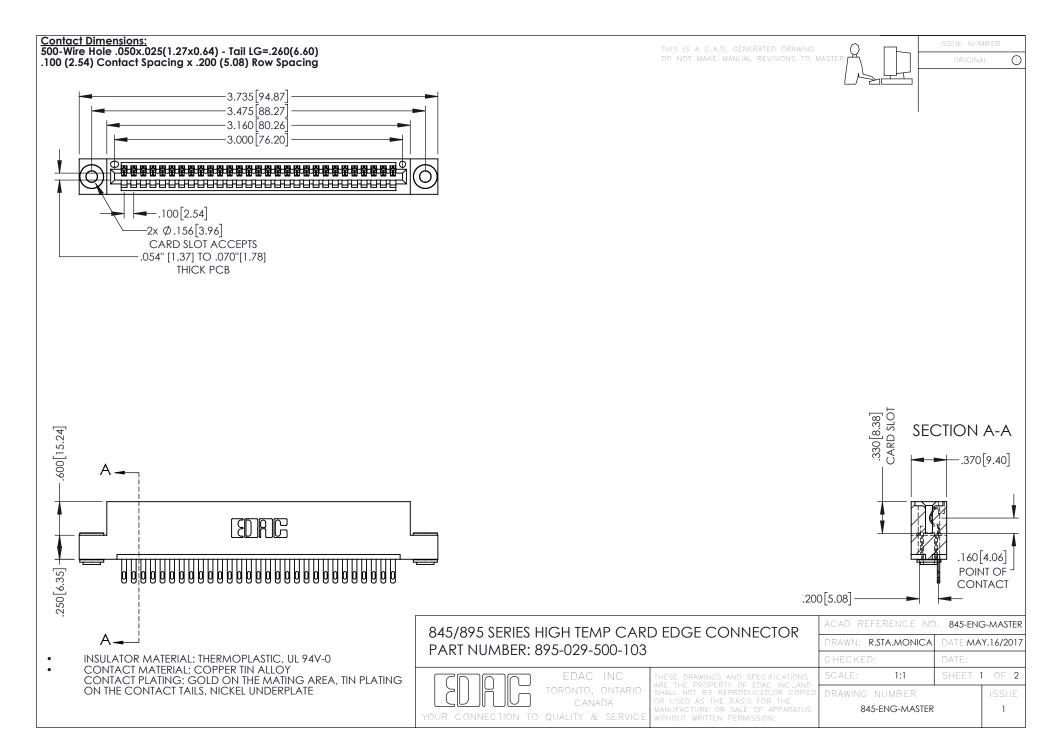

- INSULATOR MATERIAL: THERMOPLASTIC POLYESTER, UL 94V-0 DAP MATERIAL AVAILABLE UPON REQUEST
- CONTACT MATERIAL; COPPER ALLOY

**Contact Code 558** 

CONTACT PLATING: GOLD ON THE MATING AREA, TIN PLATING ON THE CONTACT TAILS, NICKEL UNDERPLATE

## 845/895 SERIES HIGH TEMP CARD EDGE CONNECTOR CONTACT CODE 555,556,558,559,560 DIMENSIONS

YOUR CONNECTION TO QUALITY & SERVICE

Contact Code 559

|   | ACAD REFERENCE NO   | . 845-ENG-MASTER |
|---|---------------------|------------------|
|   | DRAWN: R.STA.MONICA | DATE:MAY.16/2017 |
|   | CHECKED:            | DATE:            |
|   | SCALE: 1:1          | SHEET 2 OF 2     |
| D | DRAWING NUMBER      | ISSUE            |