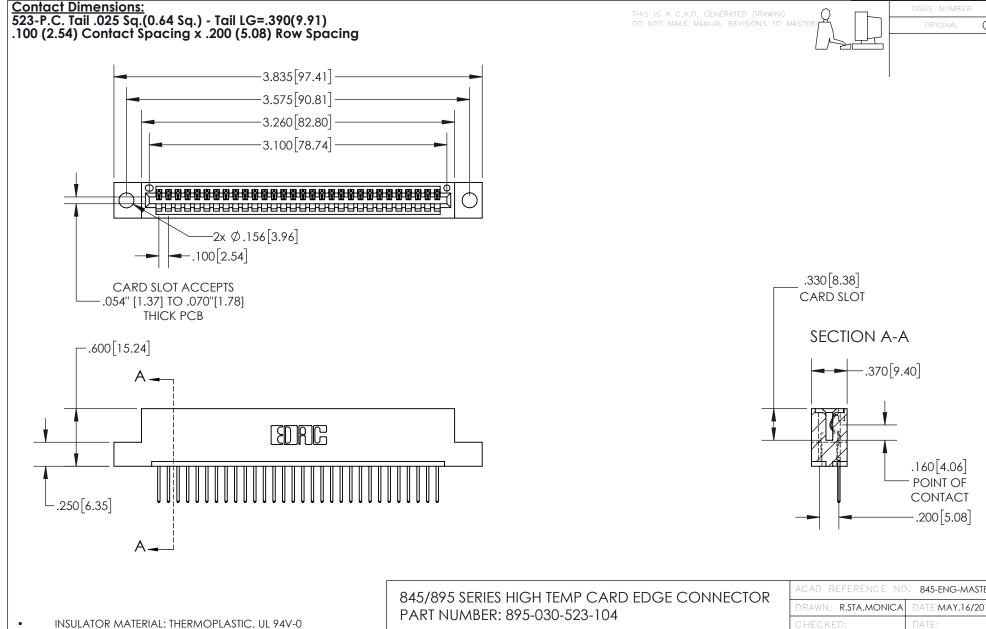

CONTACT MATERIAL; COPPER TIN ALLOY
CONTACT PLATING: GOLD ON THE MATING AREA, TIN PLATING
ON THE CONTACT TAILS, NICKEL UNDERPLATE

YOUR CONNECTION TO QUALITY & SERVICE

| ACAD REFERENCE NO. 845-ENG-MASTER |                  |
|-----------------------------------|------------------|
| DRAWN: R.STA.MONICA               | DATE:MAY.16/2017 |
| CHECKED:                          | DATE:            |
| SCALE: 1:1                        | SHEET 1 OF 2     |
| DRAWING NUMBER                    | ISSUE            |
| 845-ENG-MASTER                    | 1                |

INSULATOR MATERIAL: THERMOPLASTIC POLYESTER, UL 94V-0 DAP MATERIAL AVAILABLE UPON REQUEST

**Contact Code 558** 

CONTACT MATERIAL; COPPER ALLOY CONTACT PLATING: GOLD ON THE MATING AREA, TIN PLATING ON THE CONTACT TAILS, NICKEL UNDERPLATE